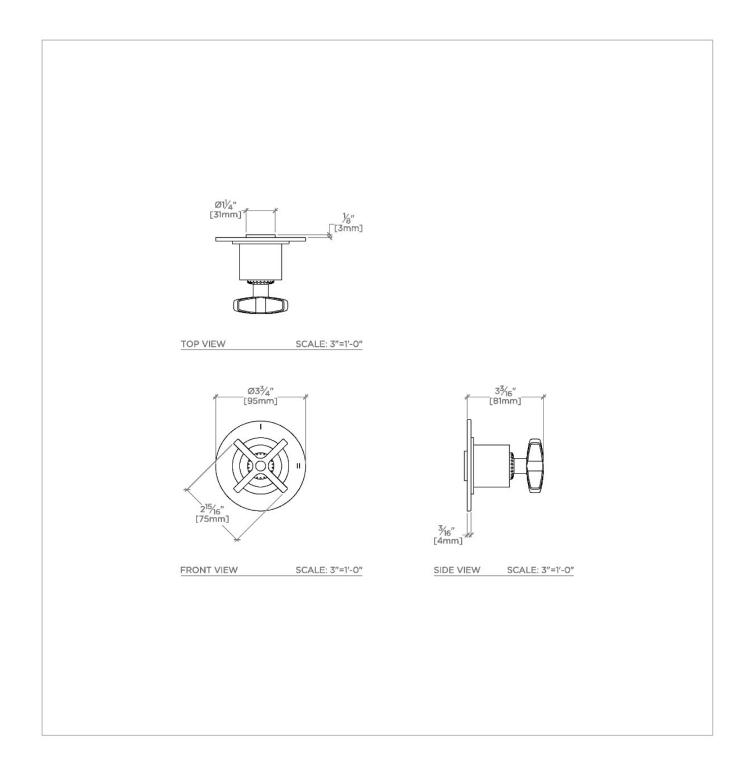

## HENRY CHRONOS

Henry Chronos Two Way Diverter Valve Trim for Pressure Balance with Roman Numerals and Cross Handle

## CN2P01

Storm in Mediary Childrong two way diversites value trans for pressuree balance with Roman Numerals and Cross

**INSPIRATION** 

Inspired by dive watches, Henry Chronos radiates design prowess and technical precision. Chronos retains the design integrity of our original, iconic Henry collection, while imbuing it with modern details and exquisite materials.

ASME A112.18.1/CSA B125.1, State of MA

**CODES & STANDARDS** 

PRODUCT FEATURES

Features All Metal Cross Handle

For Use With a Pressure Balance Shower System and Two Waterway Outlets

Features Roman Numerals Representing Outlet Position

Stocked in Brass, Chrome and Nickel

Requires Rough Valve, Sold Separately: GUDV2P

CERTIFICATIONS

(JPO)®

PRODUCT (NOTES)

## HENRY CHRONOS

Henry Chronos Two Way Diverter Valve Trim for Pressure Balance with Roman Numerals and Cross Handle

CN2P01