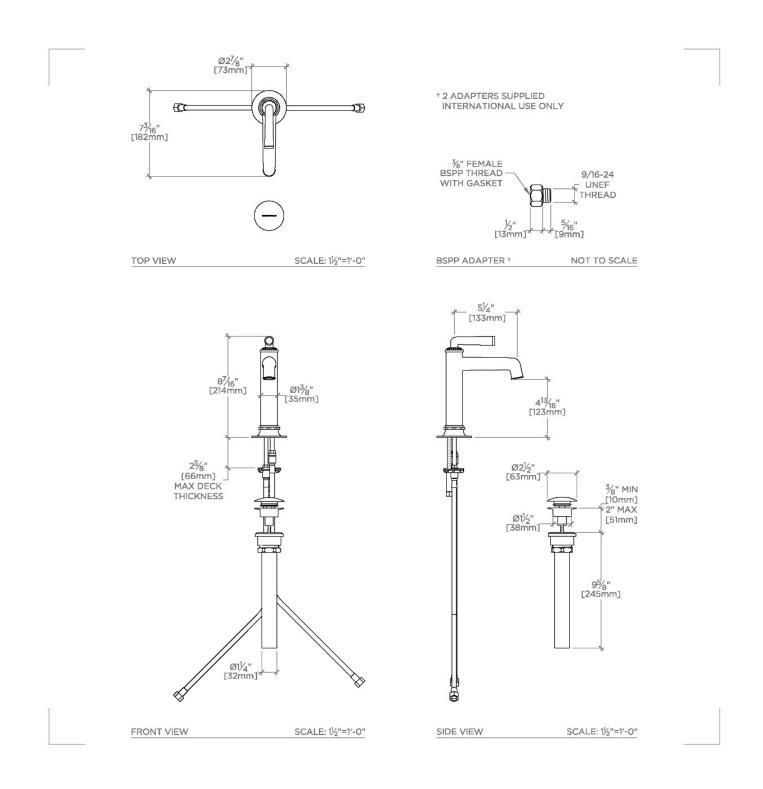

### CODES & STANDARDS

NSF/ANSI/CAN 61:Q < 1

**PRODUCT FEATURES** 

Features All Metal Lever Handles

Includes a Universal Push Touch Drain Sized to Fit US and Euro Sink Drain Openings

Stocked in Brass, Chrome and Nickel

Available in 1.2gpm (4.5L/min) Flow Rate

PRODUCT (NOTES)

CERTIFICATIONS