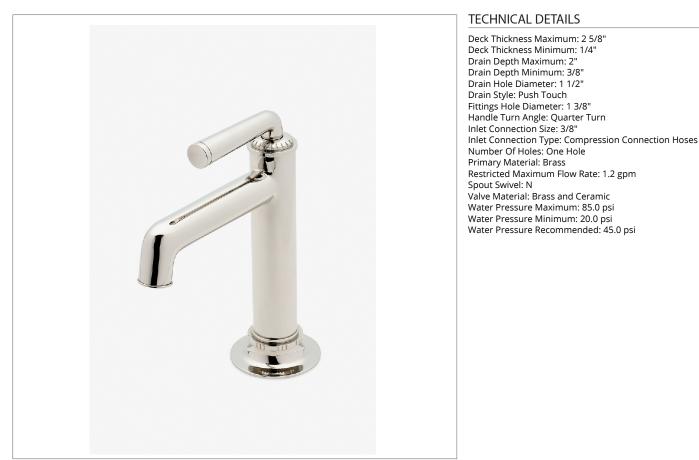

### CODES & STANDARDS

NSF/ANSI/CAN 61:Q < 1

**PRODUCT FEATURES** 

Features All Metal Lever Handles

Includes a Universal Push Touch Drain Sized to Fit US and Euro Sink Drain Openings

Stocked in Brass, Chrome and Nickel

Available in 1.2gpm (4.5L/min) Flow Rate

PRODUCT (NOTES)

CERTIFICATIONS