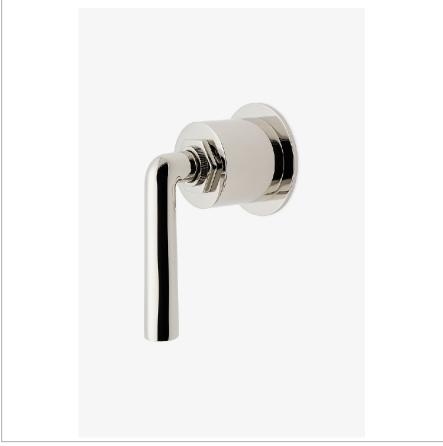

# WATERWORKS

HENRY HNVC11

Henry Volume Control with Lever Handle

## **TECHNICAL DETAILS**

Fittings Hole Diameter: 1 3/8" Handle Turn Angle: Quarter Turn Number Of Holes: One Hole Primary Material: Brass

SHOWN IN HENRY VOLUME CONTROL WITH LEVER HANDLE | HNVC11

## PRODUCT (NOTES)

HENRY HNVC11

Henry Volume Control with Lever Handle