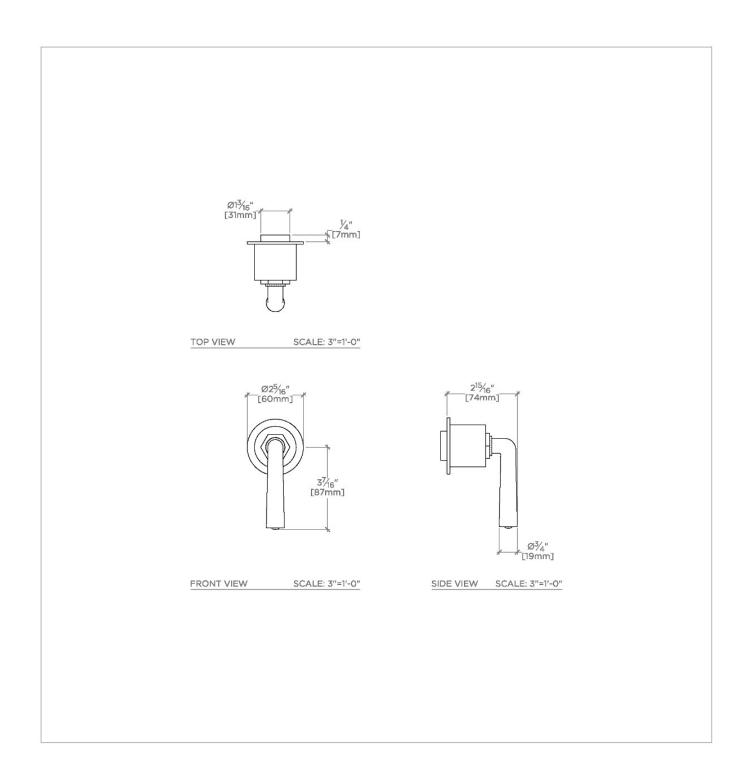

# WATERWORKS

HENRY HNVC11

Henry Volume Control with Lever Handle

## **TECHNICAL DETAILS**

Fittings Hole Diameter: 1 3/8" Handle Turn Angle: Quarter Turn Number Of Holes: One Hole Primary Material: Brass

SHOWN IN HENRY VOLUME CONTROL WITH LEVER HANDLE | HNVC11

## PRODUCT (NOTES)

HENRY HNVC11

Henry Volume Control with Lever Handle