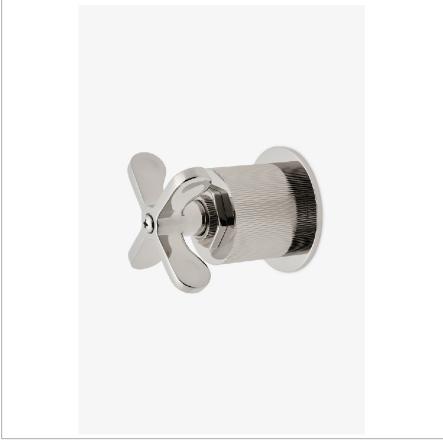

# WATERWORKS

HENRY HNVC03

Henry Volume Control with Coin Edge Cross Handle

# **PRODUCT FEATURES**

Features Coin Edge Cross Handle

Used to Control Water Flow to a Single Waterway Outlet

Stocked in Brass, Chrome, Nickel and Dark Nickel

Requires Rough Valve, Sold Separately: GUVC18/GUVC19 or GUVC16 /GUVC17

# PRODUCT (NOTES)

HENRY HNVC03

Henry Volume Control with Coin Edge Cross Handle