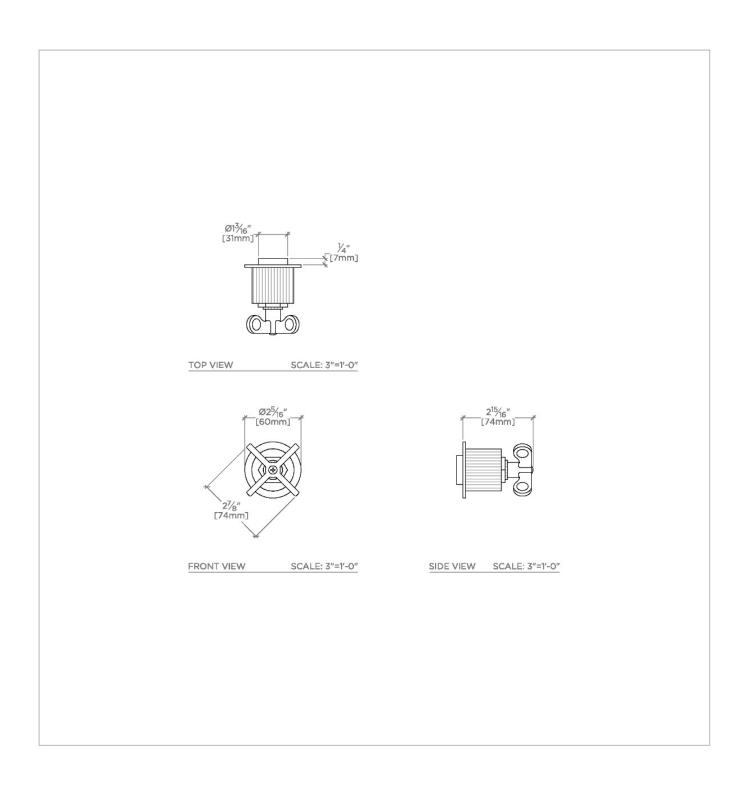

# **TECHNICAL DETAILS**

Fittings Hole Diameter: 1 3/8" Handle Turn Angle: Quarter Turn Number Of Holes: One Hole Primary Material: Brass

SHOWN IN HENRY VOLUME CONTROL WITH COIN EDGE CROSS HANDLE | HNVC03