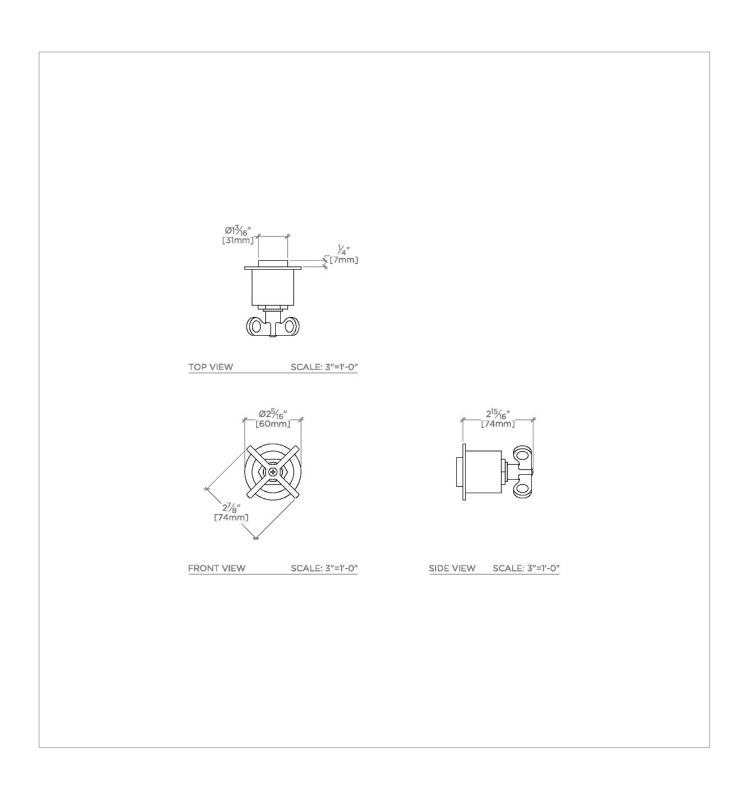

## TECHNICAL DETAILS

Fittings Hole Diameter: 1 3/8" Handle Turn Angle: Quarter Turn Number Of Holes: One Hole Primary Material: Brass

SHOWN IN HENRY VOLUME CONTROL WITH CROSS HANDLE | HNVC01