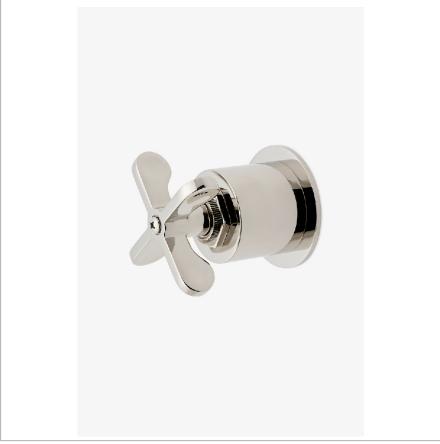

# WATERWORKS

HENRY HNVC01

Henry Volume Control with Cross Handle

## TECHNICAL DETAILS

Fittings Hole Diameter: 1 3/8" Handle Turn Angle: Quarter Turn Number Of Holes: One Hole Primary Material: Brass

SHOWN IN HENRY VOLUME CONTROL WITH CROSS HANDLE | HNVC01

## PRODUCT (NOTES)

HENRY HNVC01

Henry Volume Control with Cross Handle