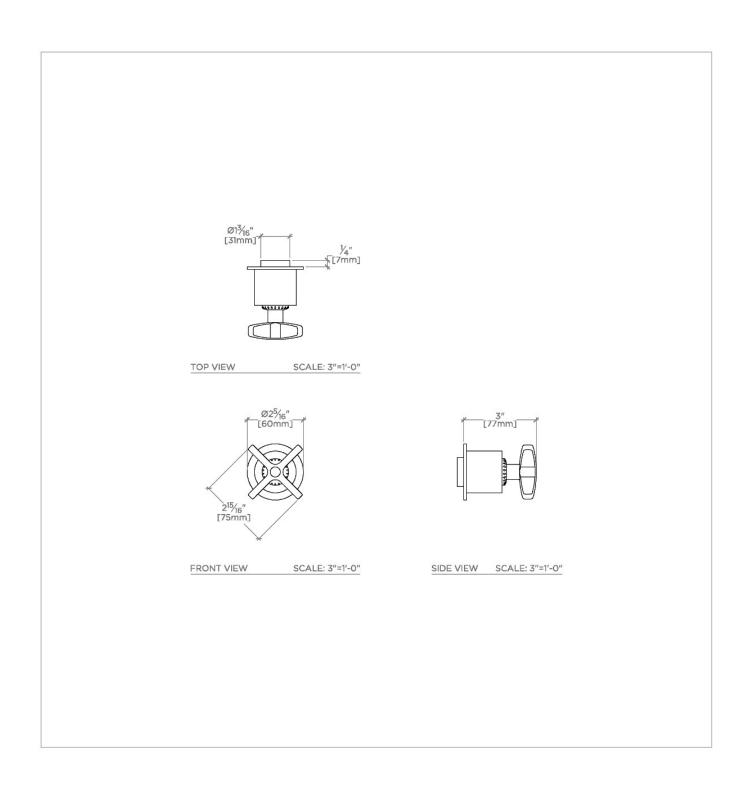

# **TECHNICAL DETAILS**

Fittings Hole Diameter: 1 3/8" Handle Turn Angle: Quarter Turn Number Of Holes: One Hole Primary Material: Brass

SHOWN IN HENRY CHRONOS VOLUME CONTROL WITH CROSS HANDLE | CNVC01