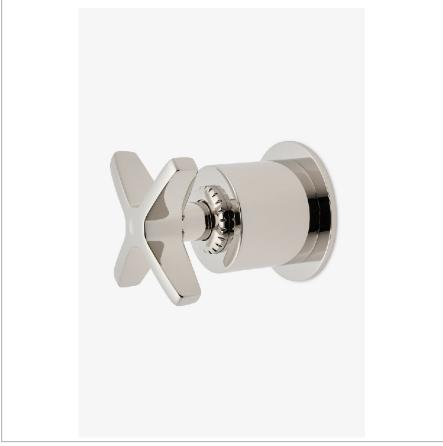

# **HENRY CHRONOS**

CNVC01

Henry Chronos Volume Control with Cross Handle

### **PRODUCT FEATURES**

Features All Metal Cross Handle

Used to Control Water Flow to a Single Waterway Outlet

Stocked in Brass, Chrome and Nickel

Requires Rough Valve, Sold Separately: GUVC18/GUVC19 or GUVC16 /GUVC17