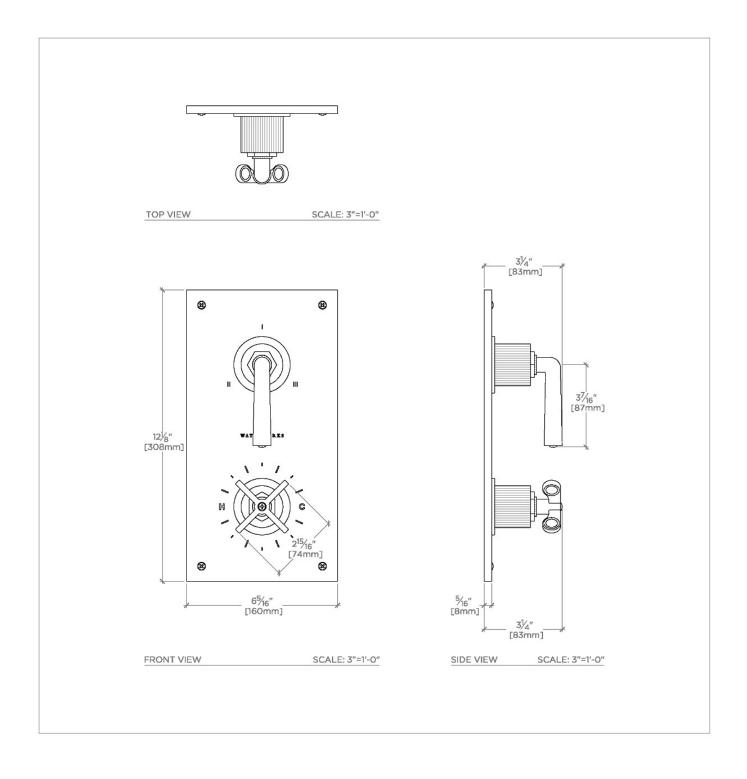

# HTH513

Henry Integrated Thermostatic and Three Way Diverter Trim with Coin Edge Cross and Lever Handles

### HTH513

Henry Integrated Thermostatic and Three Way Diverter Trim with Coin Edge Cross and Lever Handles