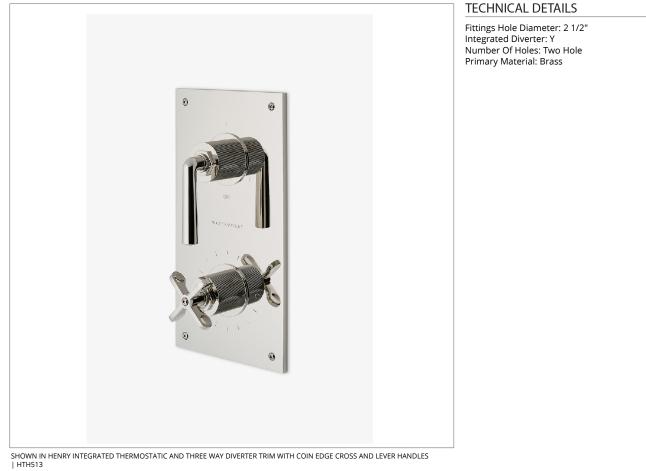

# HTH513

Henry Integrated Thermostatic and Three Way Diverter Trim with Coin Edge Cross and Lever Handles

**PRODUCT FEATURES** 

Features Cross and Lever Handles

Allows bather to adjust temperature of all waterway outlets with a hot limit safety stop providing anti-scald protection Stocked in Brass, Chrome, Nickel and Dark Nickel

### HTH513

Henry Integrated Thermostatic and Three Way Diverter Trim with Coin Edge Cross and Lever Handles