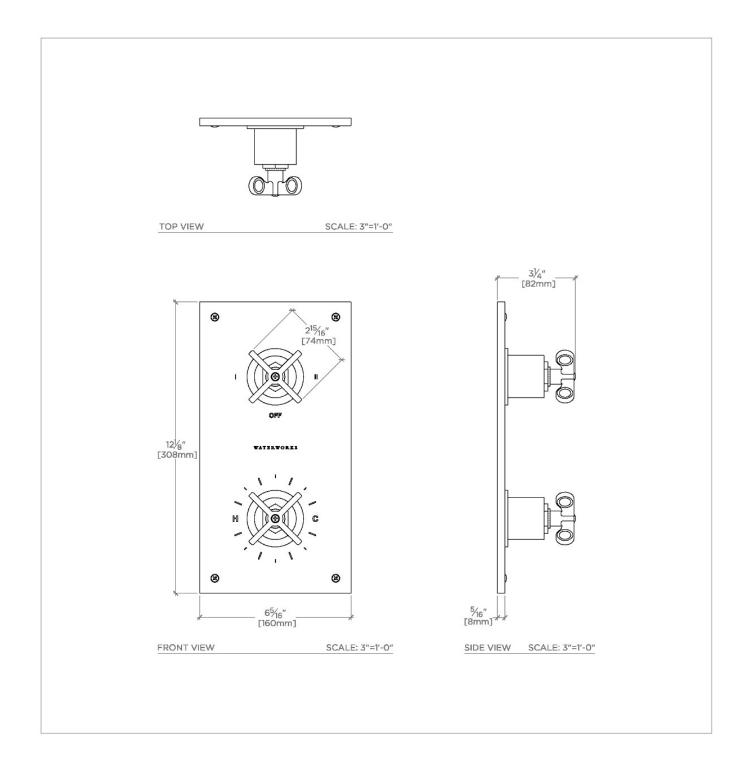

### **TECHNICAL DETAILS**

Fittings Hole Diameter: 2 1/2" Integrated Diverter: Y Number Of Holes: Two Hole Primary Material: Brass

**CODES & STANDARDS** ASME A112.18.1/CSA B125.1, State of MA

**PRODUCT FEATURES** 