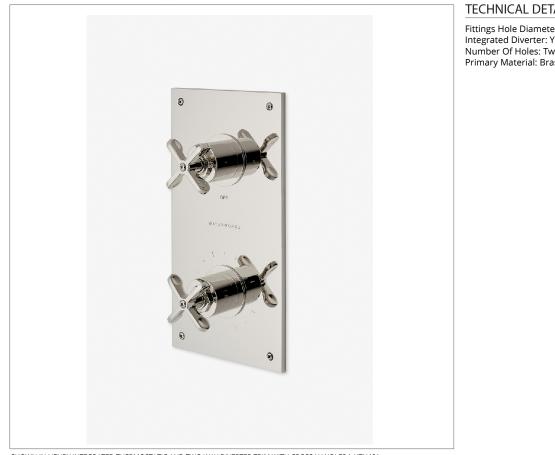

# HTH401

Henry Integrated Thermostatic and Two Way Diverter Trim with Cross Handles

### SHOWN IN HENRY INTEGRATED THERMOSTATIC AND TWO WAY DIVERTER TRIM WITH CROSS HANDLES | HTH401

### **TECHNICAL DETAILS**

Fittings Hole Diameter: 2 1/2" Integrated Diverter: Y Number Of Holes: Two Hole Primary Material: Brass

**CODES & STANDARDS** ASME A112.18.1/CSA B125.1, State of MA

**PRODUCT FEATURES** 

Features Cross Handles

Allows bather to adjust temperature of all waterway outlets with a hot limit safety stop providing anti-scald protection Stocked in Brass, Chrome, Nickel and Dark Nickel

Requires rough valve, sold separately: GUTH72 (USA) or GU72TH (UK/International)