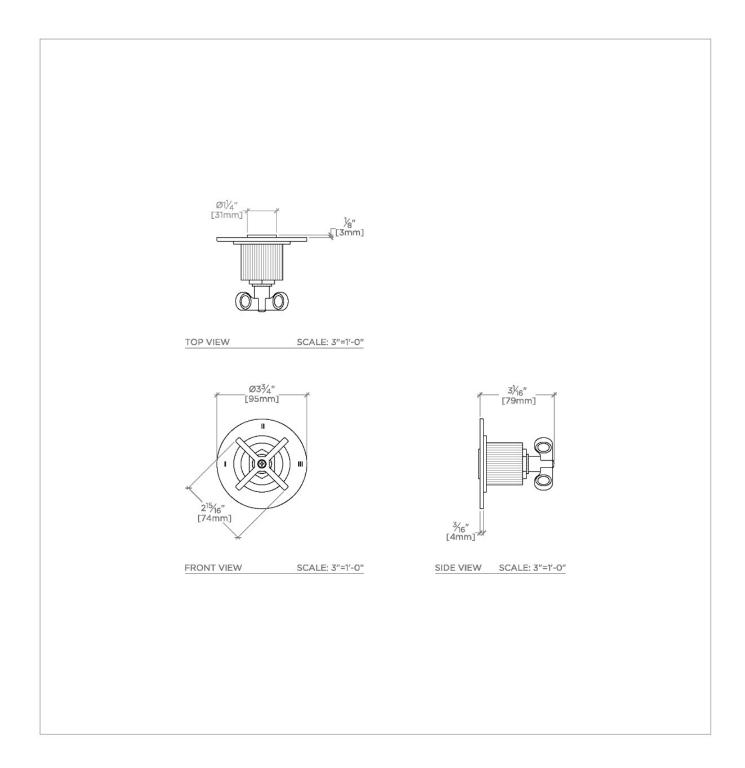

### HN3P03

Henry Three Way Diverter Valve Trim for Pressure Balance with Roman Numerals and Coin Edge Cross Handle

SHOWN IN HENRY THREE WAY DIVERTER VALVE TRIM FOR PRESSURE BALANCE WITH ROMAN NUMERALS AND COIN EDGE CROSS HANDLE | HN3P03

**PRODUCT FEATURES** 

Features Coin Edge Cross Handle

For Use With a Pressure Balance Shower System and Three Waterway Outlets

Features Roman Numerals Representing Outlet Position

Stocked in Brass, Chrome, Nickel and Dark Nickel

### HN3P03

Henry Three Way Diverter Valve Trim for Pressure Balance with Roman Numerals and Coin Edge Cross Handle