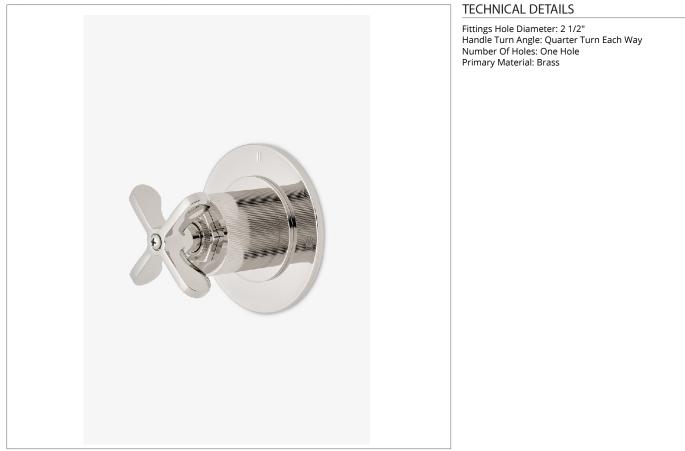

### HN3P03

Henry Three Way Diverter Valve Trim for Pressure Balance with Roman Numerals and Coin Edge Cross Handle

SHOWN IN HENRY THREE WAY DIVERTER VALVE TRIM FOR PRESSURE BALANCE WITH ROMAN NUMERALS AND COIN EDGE CROSS HANDLE | HN3P03

**PRODUCT FEATURES** 

Features Coin Edge Cross Handle

For Use With a Pressure Balance Shower System and Three Waterway Outlets

Features Roman Numerals Representing Outlet Position

Stocked in Brass, Chrome, Nickel and Dark Nickel

### HN3P03

Henry Three Way Diverter Valve Trim for Pressure Balance with Roman Numerals and Coin Edge Cross Handle