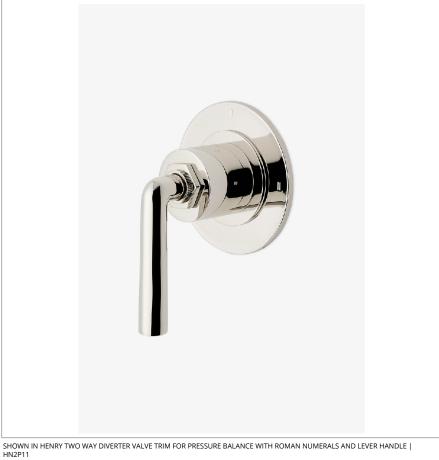

# WATERWORKS

**HN2P11 HENRY** 

Henry Two Way Diverter Valve Trim for Pressure Balance with Roman Numerals and Lever Handle

### **PRODUCT FEATURES**

Features Lever Handle

For Use With a Pressure Balance Shower System and Two Waterway Outlets

Features Roman Numerals Representing Outlet Position

Stocked in Brass, Chrome, Nickel and Dark Nickel