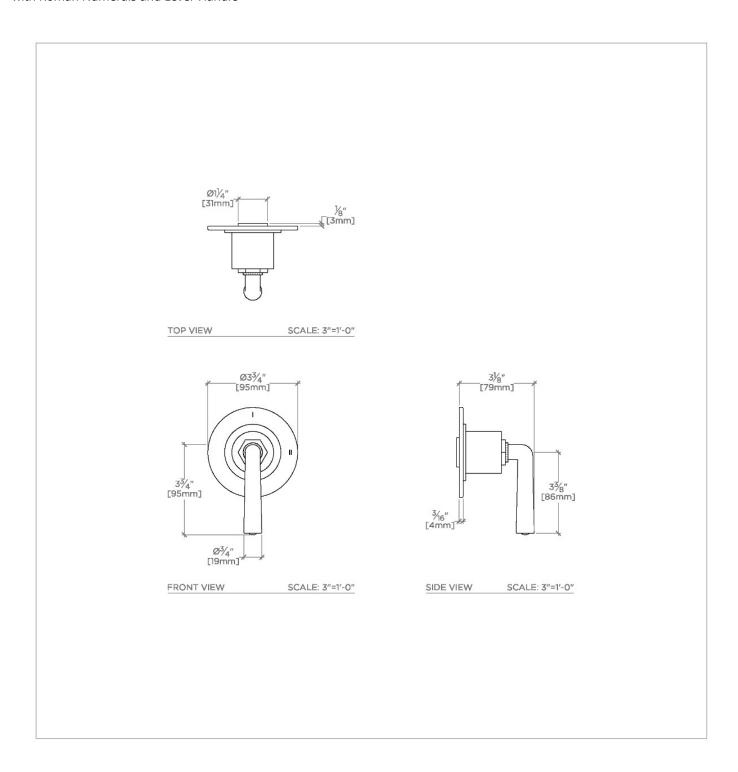

# **TECHNICAL DETAILS**

Fittings Hole Diameter: 2" Handle Turn Angle: Quarter Turn Number Of Holes: One Hole Primary Material: Brass