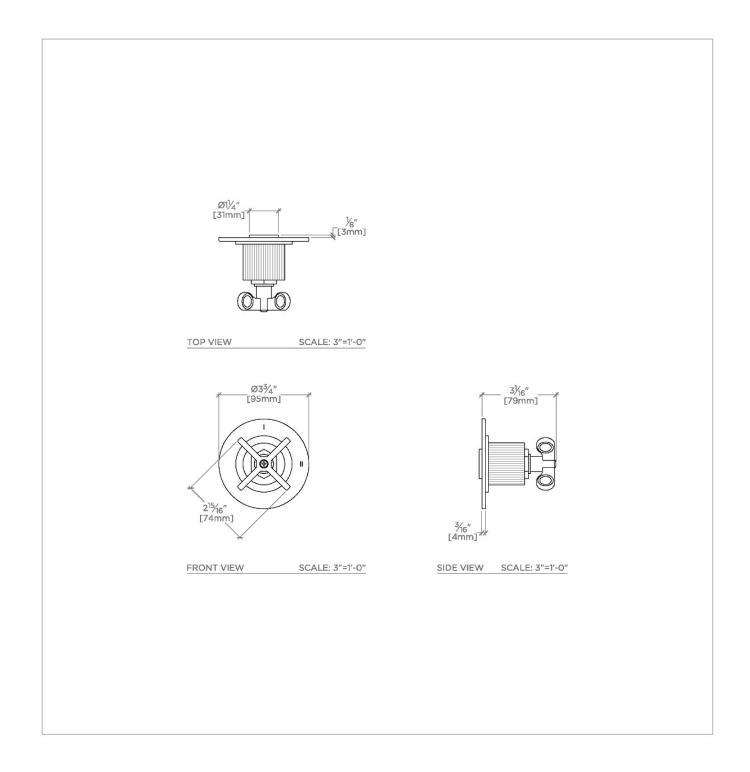

# HENRY

Henry Two Way Diverter Valve Trim for Pressure Balance with Roman Numerals and Coin Edge Cross Handle

### HN2P03