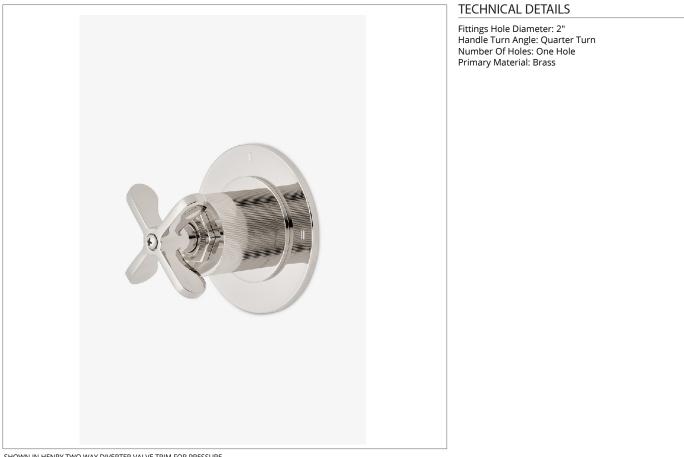

### HN2P03

Henry Two Way Diverter Valve Trim for Pressure Balance with Roman Numerals and Coin Edge Cross Handle

SHOWN IN HENRY TWO WAY DIVERTER VALVE TRIM FOR PRESSURE BALANCE WITH ROMAN NUMERALS AND COIN EDGE CROSS HANDLE | HN2P03

PRODUCT FEATURES

Features Cross Handle

For Use With a Pressure Balance Shower System and Two Waterway Outlets

Features Roman Numerals Representing Outlet Position

Stocked in Brass, Chrome, Nickel and Dark Nickel