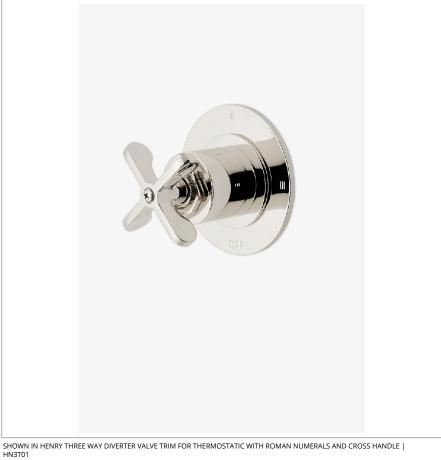

# WATERWORKS

**HENRY HN3T01** 

Henry Three Way Diverter Valve Trim for Thermostatic with Roman Numerals and Cross Handle

### **PRODUCT FEATURES**

Features Cross Handle

For Use with a Thermostatic Shower System and Three Waterway Outlets

Features Roman Numerals Representing Outlet Position

Stocked in Brass, Chrome, Nickel and Dark Nickel

# PRODUCT (NOTES)

HENRY HN3T01

Henry Three Way Diverter Valve Trim for Thermostatic with Roman Numerals and Cross Handle