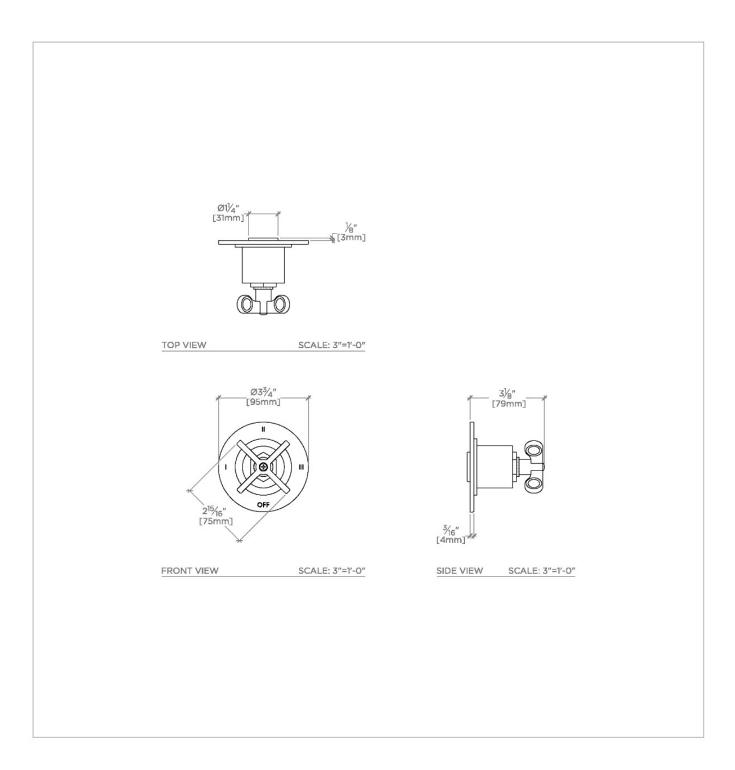

# **TECHNICAL DETAILS**

Fittings Hole Diameter: 2" Handle Turn Angle: Full Turn Number Of Holes: One Hole Primary Material: Brass