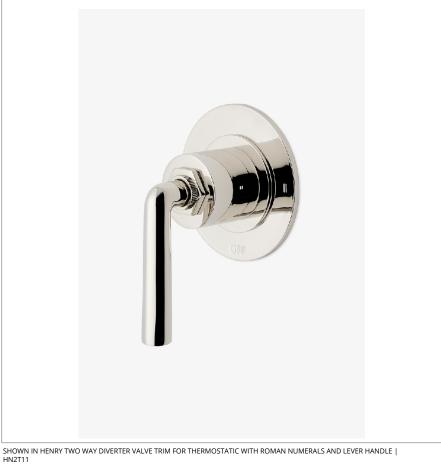

# WATERWORKS

**HENRY HN2T11** 

Henry Two Way Diverter Valve Trim for Thermostatic with Roman Numerals and Lever Handle

## **PRODUCT FEATURES**

Features Lever Handle

For Use with a Thermostatic Shower System and Two Waterway Outlets

Features Roman Numerals Representing Outlet Position

Stocked in Brass, Chrome, Nickel and Dark Nickel