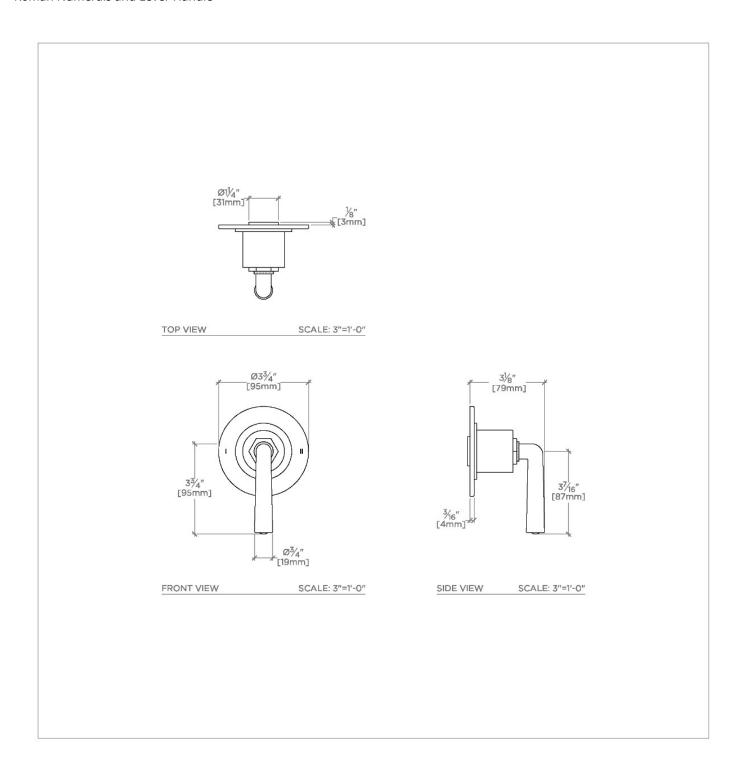

## **TECHNICAL DETAILS**

Fittings Hole Diameter: 2" Handle Turn Angle: Quarter Turn Each Way Number Of Holes: One Hole Primary Material: Brass

## PRODUCT (NOTES)

HENRY HN2T11

Henry Two Way Diverter Valve Trim for Thermostatic with Roman Numerals and Lever Handle