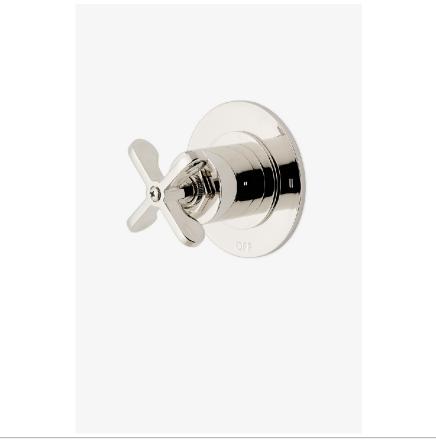

# WATERWORKS

HENRY HN2T01

Henry Two Way Diverter Valve Trim for Thermostatic with Roman Numerals and Cross Handle

## **PRODUCT FEATURES**

Features Cross Handle

For Use with a Thermostatic Shower System and Two Waterway Outlets

Features Roman Numerals Representing Outlet Position

Stocked in Brass, Chrome, Nickel and Dark Nickel