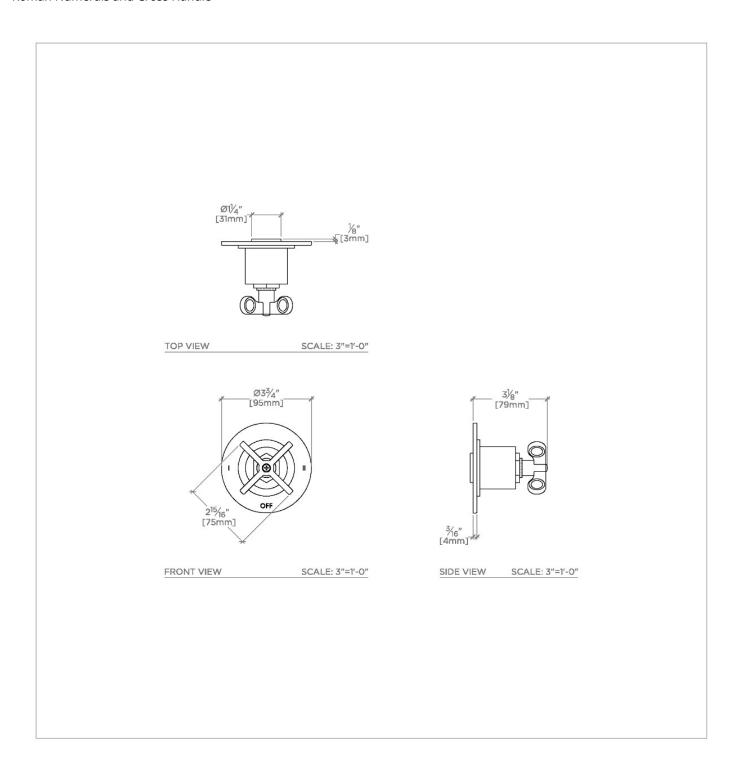

# **TECHNICAL DETAILS**

Fittings Hole Diameter: 2" Handle Turn Angle: Quarter Turn Each Way Number Of Holes: One Hole Primary Material: Brass

SHOWN IN HENRY TWO WAY DIVERTER VALVE TRIM FOR THERMOSTATIC WITH ROMAN NUMERALS AND CROSS HANDLE  $\mid$  HN2T01