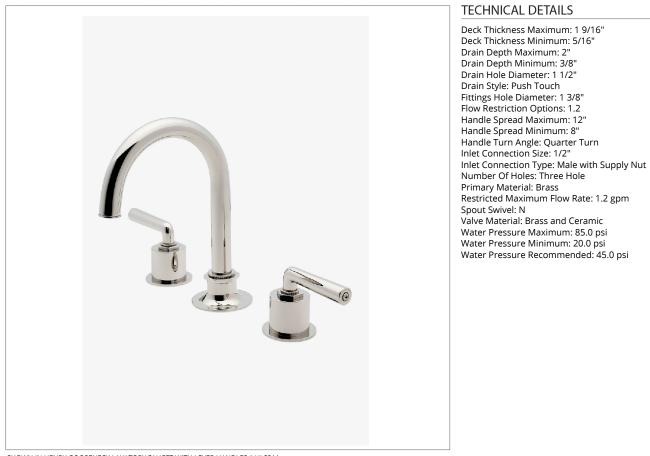

# HENRY

### Henry Gooseneck Lavatory Faucet with Lever Handles

## HLS211



SHOWN IN HENRY GOOSENECK LAVATORY FAUCET WITH LEVER HANDLES | HLS211

#### **INSPIRATION**

Influenced by the connection of industry and art Henry easily transitions between modern, traditional, utilitarian and classic settings.

**CODES & STANDARDS** 

HLS211X, NSF/ANSI/CAN 61:Q < 1, NSF/ANSI/CAN 372, ASME A112.18.1/CSA B125.1, CEC, DOE, State of MA

**PRODUCT FEATURES** 

Available in 1.2gpm (4.5L/min) flow rate

### CERTIFICATIONS



PRODUCT (NOTES)

# HENRY

## HLS211

Henry Gooseneck Lavatory Faucet with Lever Handles