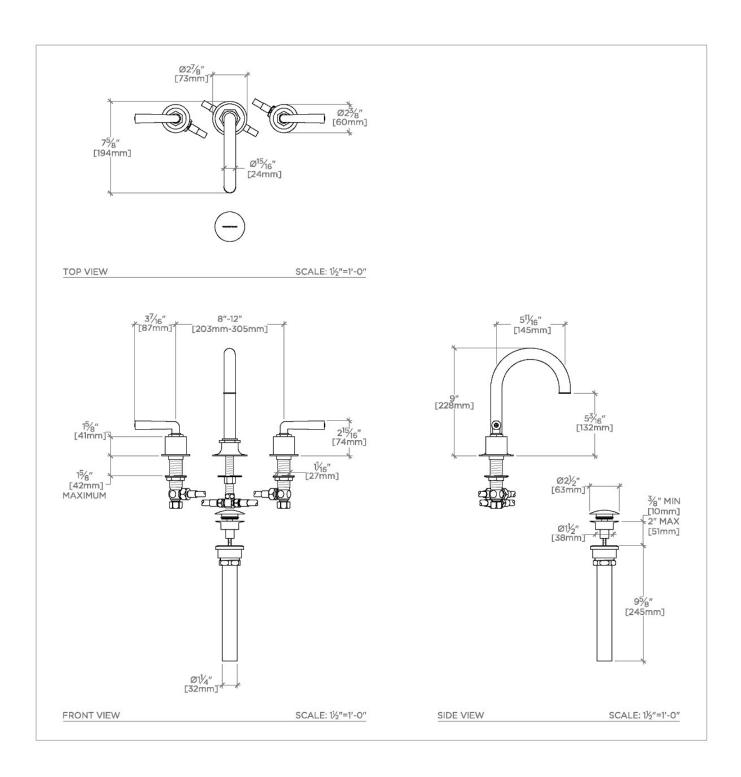

# HENRY

### Henry Gooseneck Lavatory Faucet with Lever Handles

## HLS211



SHOWN IN HENRY GOOSENECK LAVATORY FAUCET WITH LEVER HANDLES | HLS211

#### **INSPIRATION**

Influenced by the connection of industry and art Henry easily transitions between modern, traditional, utilitarian and classic settings.

**CODES & STANDARDS** 

HLS211X, NSF/ANSI/CAN 61:Q < 1, NSF/ANSI/CAN 372, ASME A112.18.1/CSA B125.1, CEC, DOE, State of MA

**PRODUCT FEATURES** 

Available in 1.2gpm (4.5L/min) flow rate

### CERTIFICATIONS



PRODUCT (NOTES)

# HENRY

## HLS211

Henry Gooseneck Lavatory Faucet with Lever Handles