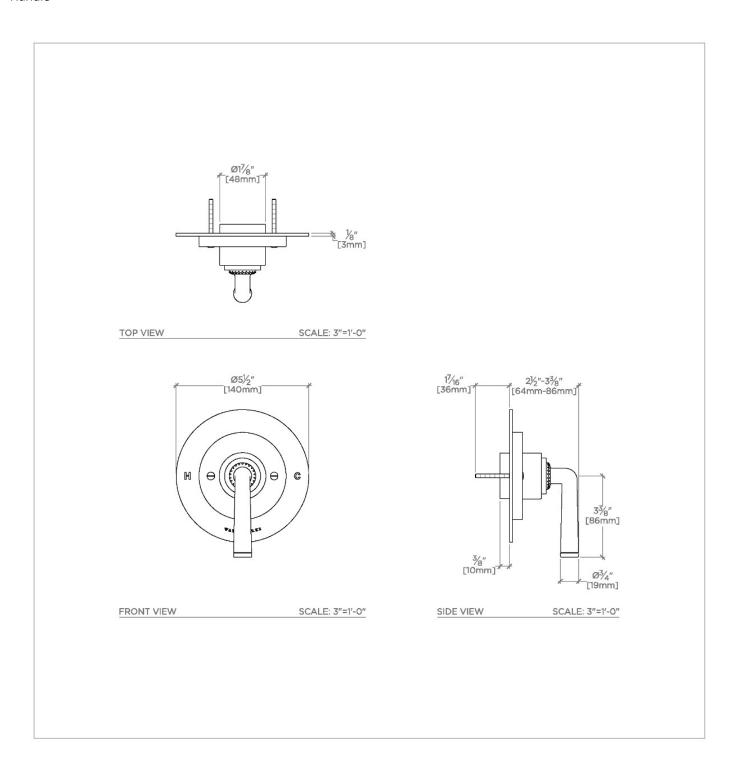

#### **TECHNICAL DETAILS**

Fittings Hole Diameter: 3 1/2" Handle Turn Angle: Full Turn Integrated Diverter: N Number Of Holes: One Hole Primary Material: Brass

SHOWN IN HENRY CHRONOS PRESSURE BALANCE VALVE TRIM WITH LEVER HANDLE | CPB111