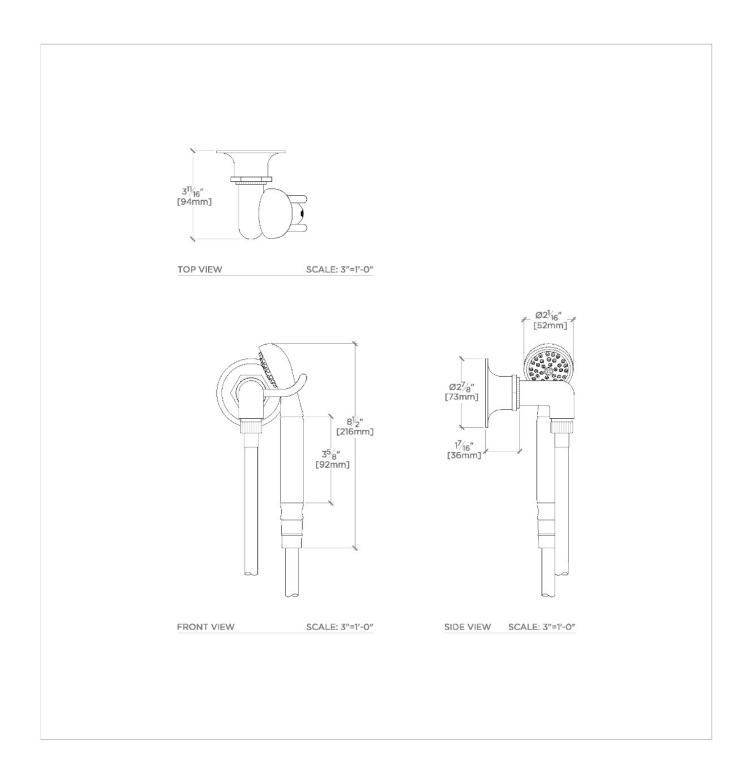

## HNHS01

SHOWN IN HENRY HANDSHOWER ON HOOK WITH METAL HANDLE | HNHS01

#### **PRODUCT FEATURES**

Brass material is used for components

Features a supply elbow with integrated hook to hold the handshower.

This handshower offers a refine or compact look in the shower.

Stocked in 2.5gpm (9.5 L/min) and 1.75gpm (6.6 L/min). State of California requires 1.75gpm (6.6 L/min) to comply with their water conservation requirements. Other flow options are available to order, contact your sales associate or call 1 (800) 899-6757 for details