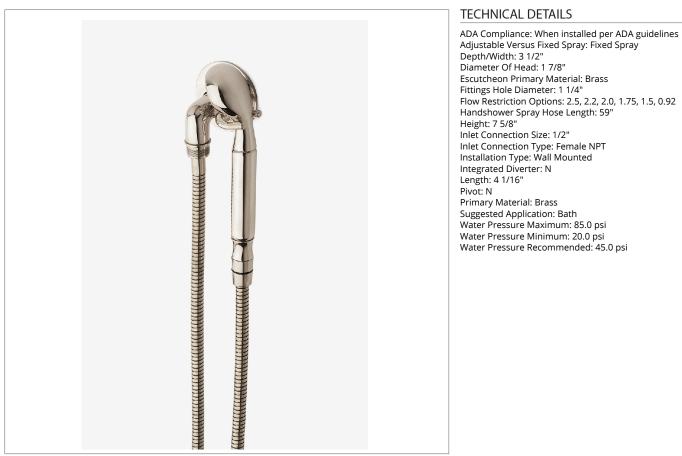

## HNHS01

SHOWN IN HENRY HANDSHOWER ON HOOK WITH METAL HANDLE | HNHS01

#### **PRODUCT FEATURES**

Brass material is used for components

Features a supply elbow with integrated hook to hold the handshower.

This handshower offers a refine or compact look in the shower.

Stocked in 2.5gpm (9.5 L/min) and 1.75gpm (6.6 L/min). State of California requires 1.75gpm (6.6 L/min) to comply with their water conservation requirements. Other flow options are available to order, contact your sales associate or call 1 (800) 899-6757 for details