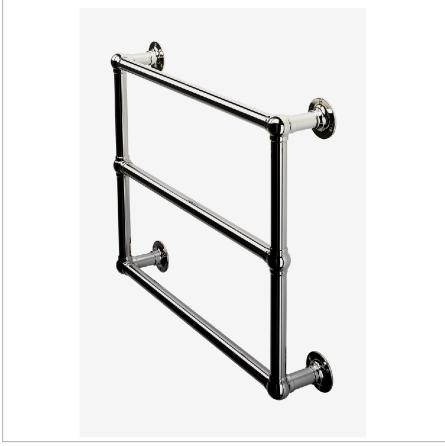

ESSENTIALS ETW003

Essentials 110v Multi-Rail Towel Warmer

## **TECHNICAL DETAILS**

Escutcheon Primary Material: Brass Horizontal Rail Material: Metal Installation Type: Wall Mounted Primary Material: Brass Suggested Application: Bath Voltage: 110

Shown in essentials 110v multi-rail towel warmer | etw003  $\,$ 

### **PRODUCT FEATURES**

A standard in European hotels, an electric towel warmer is the ultimate in luxury and we're pleased to make it available for American homes.

Made of brass materials, dimensions can be adjusted and additional rungs added as part of our made-to-order program.