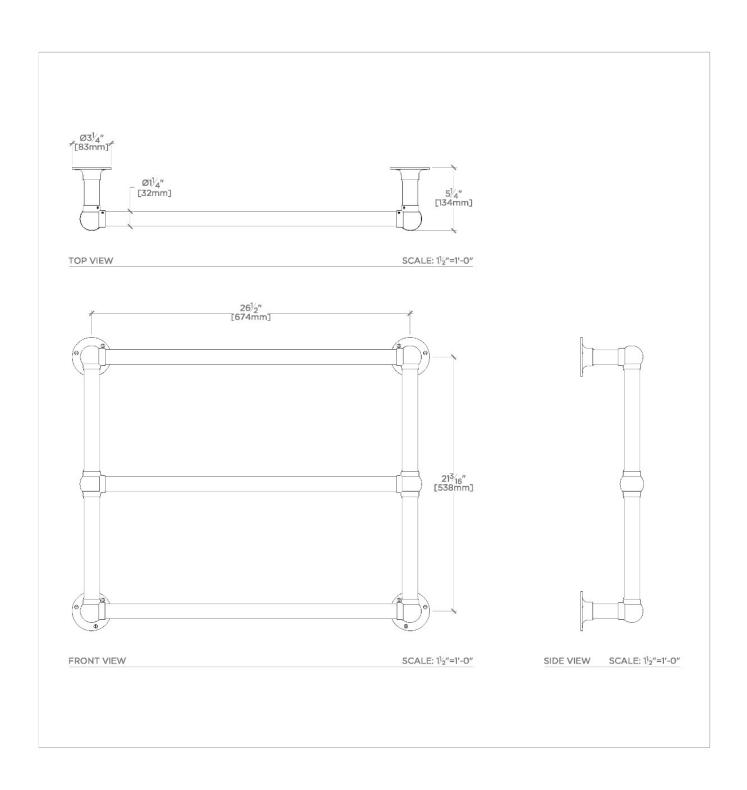

ESSENTIALS ETW003

Essentials 110v Multi-Rail Towel Warmer

## **TECHNICAL DETAILS**

Escutcheon Primary Material: Brass Horizontal Rail Material: Metal Installation Type: Wall Mounted Primary Material: Brass Suggested Application: Bath Voltage: 110

Shown in essentials 110v multi-rail towel warmer | etw003  $\,$ 

### **PRODUCT FEATURES**

A standard in European hotels, an electric towel warmer is the ultimate in luxury and we're pleased to make it available for American homes.

Made of brass materials, dimensions can be adjusted and additional rungs added as part of our made-to-order program.