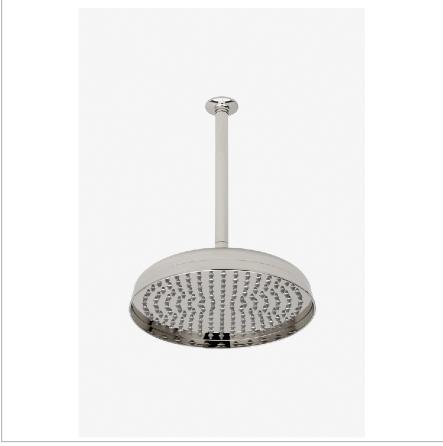

**OPUS OPS121** 

Opus 12" Rain Showerhead with 12" Ceiling Mounted Shower Arm

SHOWN IN OPUS 12" RAIN SHOWERHEAD WITH 12" CEILING MOUNTED SHOWER ARM | OPS121

**INSPIRATION** 

**CODES & STANDARDS** 

Opus incorporates a range of sophisticated aesthetic notes, with graceful curves that create a jewellike refinement.

**PRODUCT FEATURES** 

Made of Brass

Features a swivel 12" rain showerhead with easy clean rubber nozzles

Includes a 12" ceiling mounted shower arm

Stocked in Brass, Chrome and Nickel

Rain showerhead available in 1.75gpm (6.6L/min) flow rate