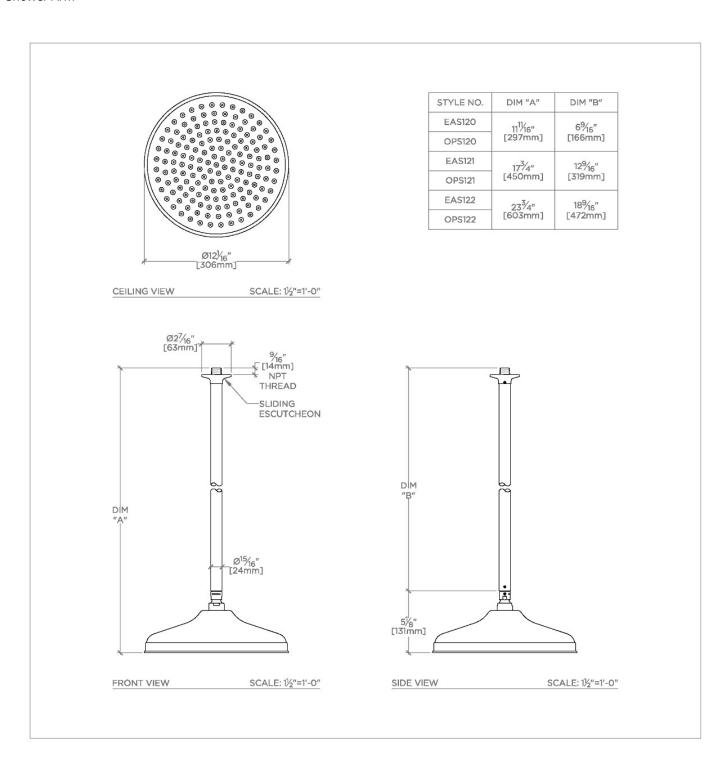

**OPUS OPS121** 

Opus 12" Rain Showerhead with 12" Ceiling Mounted Shower Arm

## **TECHNICAL DETAILS**

Adjustable Versus Fixed Spray: Fixed Fittings Hole Diameter: 1 1/4" Inlet Connection Size: 1/2" Inlet Connection Type: Male NPT Pivot: Y

Primary Material: Brass

Restricted Maximum Flow Rate: 1.75 gpm Water Pressure Maximum: 85.0 psi Water Pressure Minimum: 20.0 psi Water Pressure Recommended: 45.0 psi

**PRODUCT FEATURES** 

Made of Brass

Features a swivel 12" rain showerhead with easy clean rubber nozzles

Includes a 12" ceiling mounted shower arm

Stocked in Brass, Chrome and Nickel

Rain showerhead available in 1.75gpm (6.6L/min) flow rate