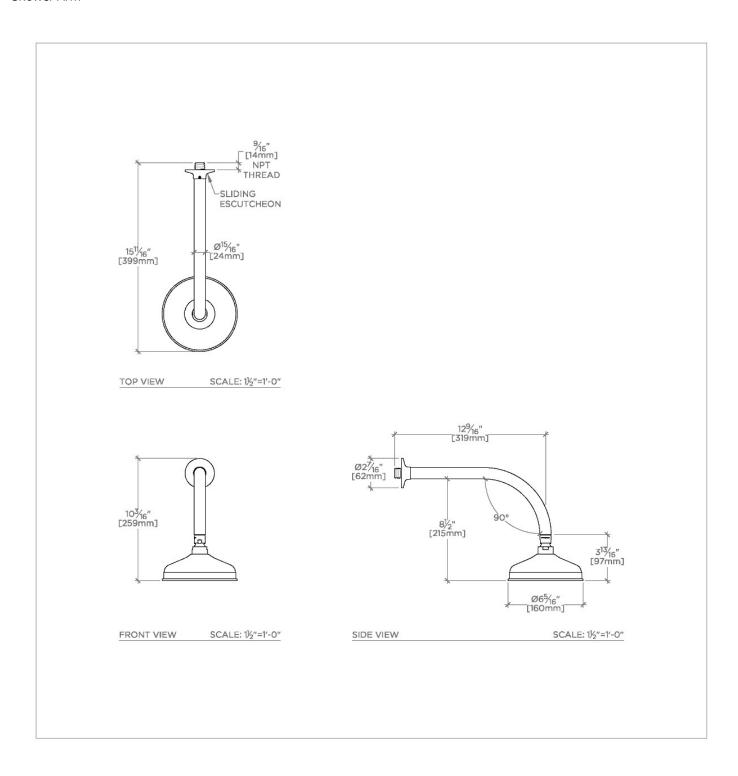

**OPUS OPS167** 

Opus 6" Showerhead with 12" Wall Mounted 90 Degree Shower Arm

## **TECHNICAL DETAILS**

Adjustable Versus Fixed Spray: Fixed Fittings Hole Diameter: 1 1/4" Inlet Connection Size: 1/2" Inlet Connection Type: Male NPT Pivot: Y

Primary Material: Brass

Restricted Maximum Flow Rate: 1.75 gpm Water Pressure Maximum: 85.0 psi Water Pressure Minimum: 20.0 psi Water Pressure Recommended: 45.0 psi

### **PRODUCT FEATURES**

Made of Brass

Features a swivel 6" showerhead with easy clean rubber nozzles

Includes a 12" wall mounted 90 degree shower arm

Stocked in Brass, Chrome and Nickel

Showerhead available in 1.75gpm (6.6L/min) flow rate