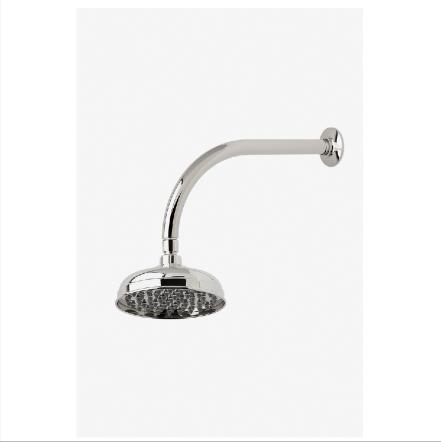

**OPUS OPS167** 

Opus 6" Showerhead with 12" Wall Mounted 90 Degree Shower Arm

SHOWN IN OPUS 6" SHOWERHEAD WITH 12" WALL MOUNTED 90 DEGREE SHOWER ARM | OPS167

### **PRODUCT FEATURES**

Made of Brass

Features a swivel 6" showerhead with easy clean rubber nozzles

Includes a 12" wall mounted 90 degree shower arm

Stocked in Brass, Chrome and Nickel

Showerhead available in 1.75gpm (6.6L/min) flow rate