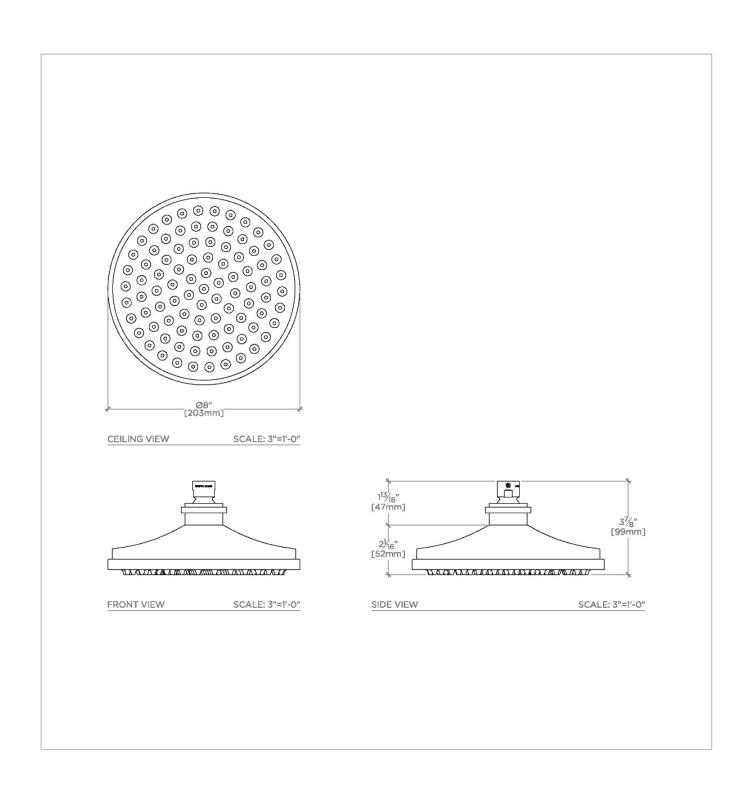

## **TECHNICAL DETAILS**

Adjustable Versus Fixed Spray: Fixed Spray Inlet Connection Size: 1/2" Inlet Connection Type: Female Straight Threads with Rubber Washer Pivot: Y Primary Material: Brass Restricted Maximum Flow Rate: 1.75 gpm Water Pressure Maximum: 85.0 psi Water Pressure Minimum: 20.0 psi

Water Pressure Recommended: 45.0 psi

SHOWN IN UNIVERSAL TRANSITIONAL 8" RAIN SHOWERHEAD | USH308

INSPIRATION CODES & STANDARDS

Our Universal collection features timeless designs complementing any of our Waterworks. With a wide range of product, from fittings to accessories, Universal adds exquisite proportion and balance to any environment.