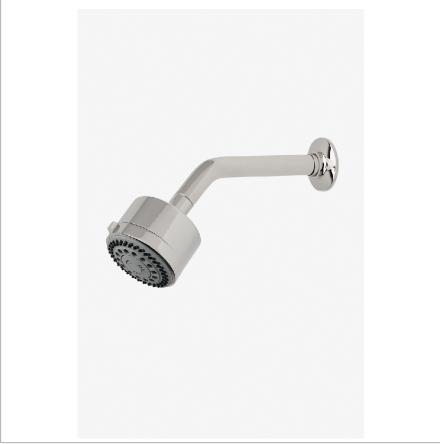

.25 PTS235

.25 3 1/4" Showerhead with Adjustable Spray with 8" Wall Mounted 45 Degree Shower Arm

SHOWN IN .25 3 1/4" SHOWERHEAD WITH ADJUSTABLE SPRAY WITH 8" WALL MOUNTED 45 DEGREE SHOWER ARM | PTS235

INSPIRATION

.25 is the ultimate in utilitarian elegance: A simple and understated design that is equally functional and beautiful.

**CODES & STANDARDS** 

**PRODUCT FEATURES** 

Made of Brass

Features a swivel 3 1/4" showerhead with three adjustable spray patterns

Includes a 8" wall mounted 45 degree shower arm

Stocked in Brass, Chrome and Nickel