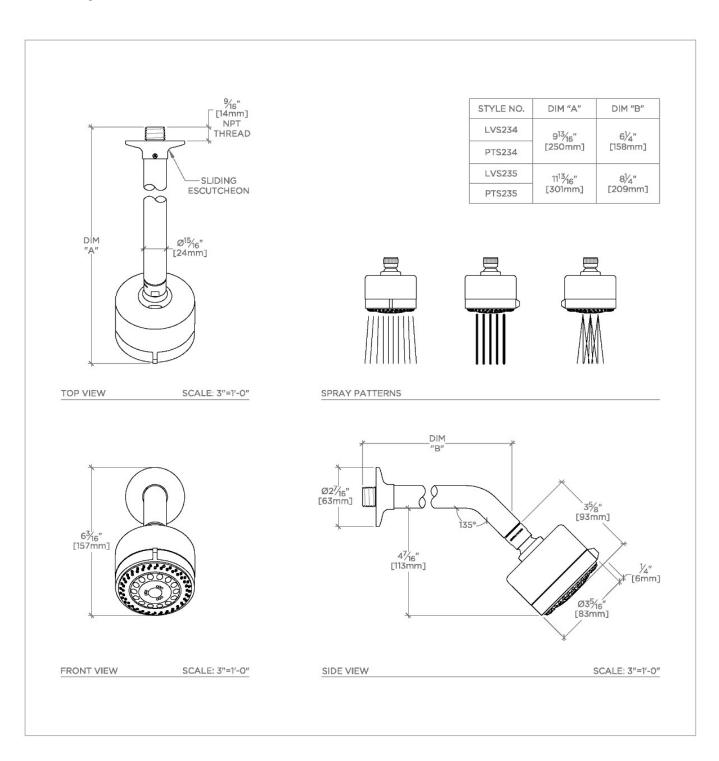

.25 PTS235

.25 3 1/4" Showerhead with Adjustable Spray with 8" Wall Mounted 45 Degree Shower Arm

## **TECHNICAL DETAILS**

Adjustable Versus Fixed Spray: Adjustable Spray Fittings Hole Diameter: 1 1/4" Inlet Connection Size: 1/2" Inlet Connection Type: Male NPT

Pivot: Y

Primary Material: Brass

Restricted Maximum Flow Rate: 1.75 gpm Water Pressure Maximum: 85.0 psi Water Pressure Minimum: 20.0 psi Water Pressure Recommended: 45.0 psi

**CODES & STANDARDS** 

**PRODUCT FEATURES** 

Made of Brass

Features a swivel 3 1/4" showerhead with three adjustable spray patterns

Includes a 8" wall mounted 45 degree shower arm

Stocked in Brass, Chrome and Nickel

Showerhead available in 1.75gpm (6.6L/min) flow rate

**CERTIFICATIONS** 

PRODUCT (NOTES)

.25 PTS235

.25 3 1/4" Showerhead with Adjustable Spray with 8" Wall Mounted 45 Degree Shower Arm