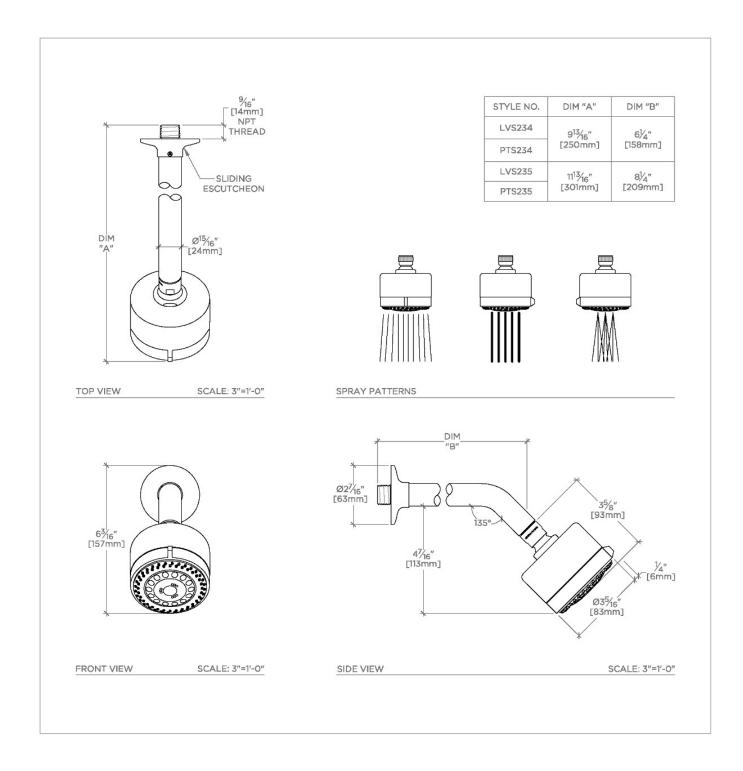

### PTS234

.25 3 1/4" Showerhead with Adjustable Spray with 6" Wall Mounted 45 Degree Shower Arm

SHOWN IN .25 3 1/4" SHOWERHEAD WITH ADJUSTABLE SPRAY WITH 6" WALL MOUNTED 45 DEGREE SHOWER ARM | PTS234

#### **INSPIRATION**

.25 is the ultimate in utilitarian elegance: A simple and understated design that is equally functional and beautiful.

CODES & STANDARDS

**PRODUCT FEATURES** 

Made of Brass

Features a swivel 3 1/4" showerhead with three adjustable spray patterns

Includes a 6" wall mounted 45 degree shower arm

Stocked in Brass, Chrome and Nickel

Showerhead available in 1.75gpm (6.6L/min) flow rate

CERTIFICATIONS

PRODUCT (NOTES)

## PTS234

.25 3 1/4" Showerhead with Adjustable Spray with 6" Wall Mounted 45 Degree Shower Arm