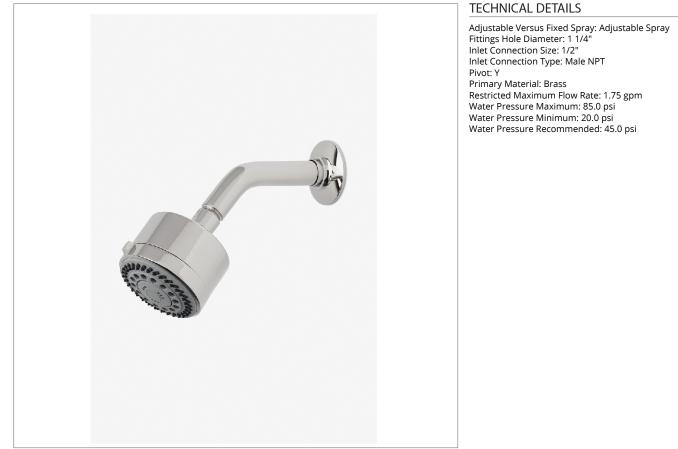

### PTS234

.25 3 1/4" Showerhead with Adjustable Spray with 6" Wall Mounted 45 Degree Shower Arm

SHOWN IN .25 3 1/4" SHOWERHEAD WITH ADJUSTABLE SPRAY WITH 6" WALL MOUNTED 45 DEGREE SHOWER ARM | PTS234

#### **INSPIRATION**

.25 is the ultimate in utilitarian elegance: A simple and understated design that is equally functional and beautiful.

CODES & STANDARDS

**PRODUCT FEATURES** 

Made of Brass

Features a swivel 3 1/4" showerhead with three adjustable spray patterns

Includes a 6" wall mounted 45 degree shower arm

Stocked in Brass, Chrome and Nickel

Showerhead available in 1.75gpm (6.6L/min) flow rate

CERTIFICATIONS

PRODUCT (NOTES)

## PTS234

.25 3 1/4" Showerhead with Adjustable Spray with 6" Wall Mounted 45 Degree Shower Arm