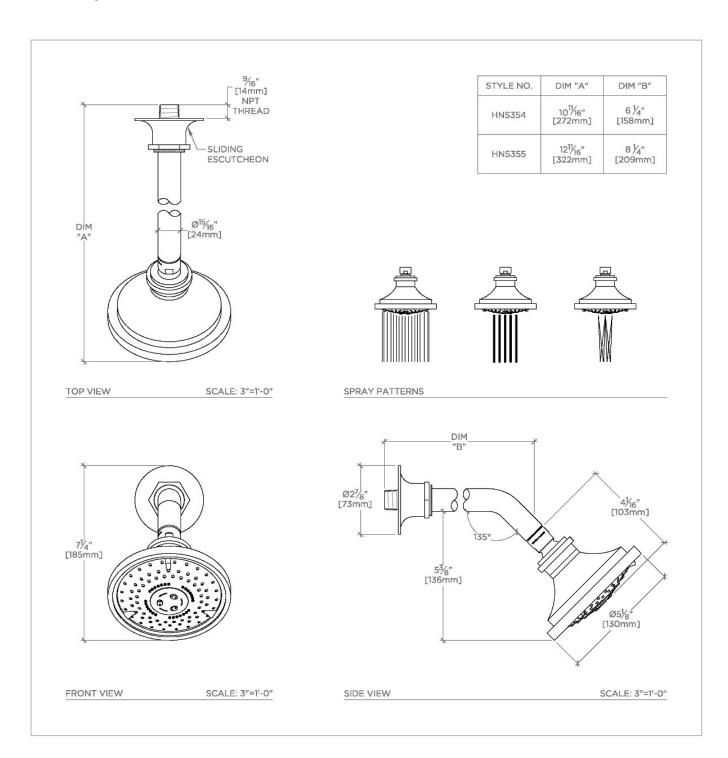

## **TECHNICAL DETAILS**

Adjustable Versus Fixed Spray: Adjustable Spray Fittings Hole Diameter: 1 1/4' Inlet Connection Size: 1/2"
Inlet Connection Type: Male NPT

Pivot: Y

Primary Material: Brass

Restricted Maximum Flow Rate: 1.75 gpm Water Pressure Maximum: 85.0 psi Water Pressure Minimum: 20.0 psi Water Pressure Recommended: 45.0 psi

## **PRODUCT FEATURES**

Made of Brass

Features a swivel 5" showerhead with three adjustable spray patterns

Includes a 6" wall mounted 45 degree shower arm

Stocked in Brass, Chrome and Nickel

Showerhead available in 1.75gpm (6.6L/min) flow rate