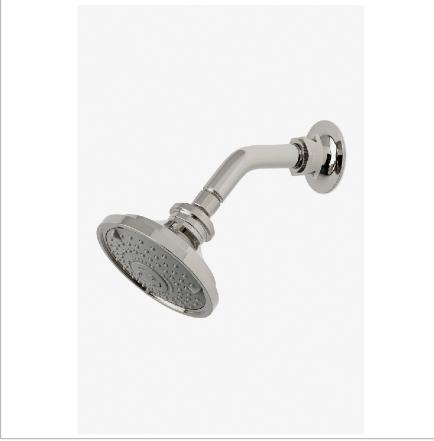

**HENRY HNS354** 

Henry 5" Showerhead with Adjustable Spray with 6" Wall Mounted 45 Degree Shower Arm

SHOWN IN HENRY 5" SHOWERHEAD WITH ADJUSTABLE SPRAY WITH 6" WALL MOUNTED 45 DEGREE SHOWER ARM | HNS354

**INSPIRATION CODES & STANDARDS** 

Influenced by the connection of industry and art Henry easily transitions between modern, traditional, utilitarian and classic settings.

## PRODUCT (NOTES)

HENRY HNS354

Henry 5" Showerhead with Adjustable Spray with 6" Wall Mounted 45 Degree Shower Arm