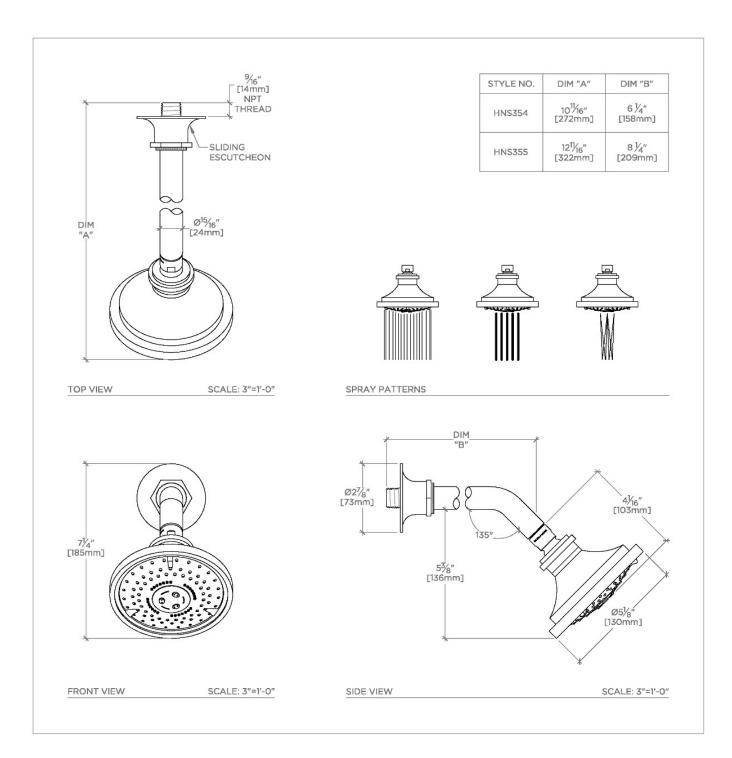

## HNS355

Henry 5" Showerhead with Adjustable Spray with 8" Wall Mounted 45 Degree Shower Arm

SHOWN IN HENRY 5" SHOWERHEAD WITH ADJUSTABLE SPRAY WITH 8" WALL MOUNTED 45 DEGREE SHOWER ARM | HNS355

Features a swivel 5" showerhead with three adjustable spray patterns

Includes a 8" wall mounted 45 degree shower arm

Stocked in Brass, Chrome and Nickel

Showerhead available in 1.75gpm (6.6L/min) flow rate

# HNS355

Henry 5" Showerhead with Adjustable Spray with 8" Wall Mounted 45 Degree Shower Arm