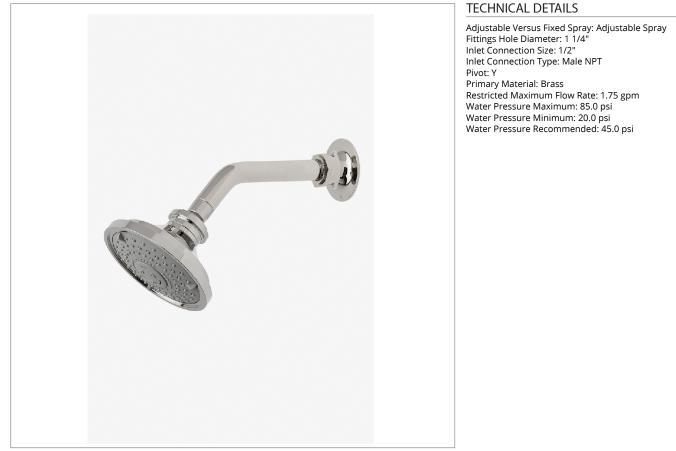

## HNS355

Henry 5" Showerhead with Adjustable Spray with 8" Wall Mounted 45 Degree Shower Arm

SHOWN IN HENRY 5" SHOWERHEAD WITH ADJUSTABLE SPRAY WITH 8" WALL MOUNTED 45 DEGREE SHOWER ARM | HNS355

Features a swivel 5" showerhead with three adjustable spray patterns

Includes a 8" wall mounted 45 degree shower arm

Stocked in Brass, Chrome and Nickel

Showerhead available in 1.75gpm (6.6L/min) flow rate

# HNS355

Henry 5" Showerhead with Adjustable Spray with 8" Wall Mounted 45 Degree Shower Arm