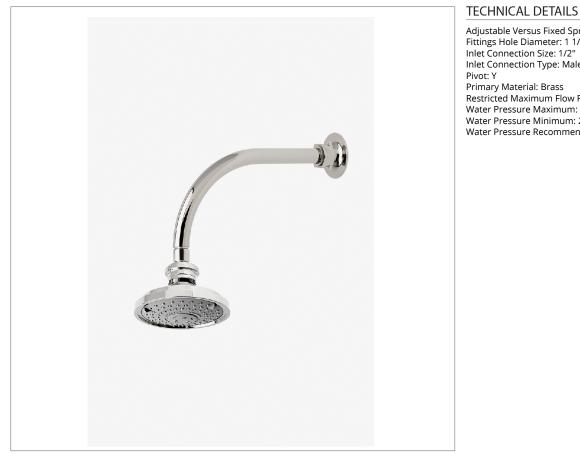

### HNS357

Henry 5" Showerhead with 12" Wall Mounted 90 Degree Shower Arm

#### SHOWN IN HENRY 5" SHOWERHEAD WITH 12" WALL MOUNTED 90 DEGREE SHOWER ARM | HNS357

### **INSPIRATION**

Influenced by the connection of industry and art Henry easily transitions between modern, traditional, utilitarian and classic settings.

Adjustable Versus Fixed Spray: Adjustable Spray Fittings Hole Diameter: 1 1/4" Inlet Connection Size: 1/2" Inlet Connection Type: Male NPT Restricted Maximum Flow Rate: 1.75 gpm Water Pressure Maximum: 85.0 psi Water Pressure Minimum: 20.0 psi Water Pressure Recommended: 45.0 psi

**CODES & STANDARDS** 

**PRODUCT FEATURES** 

Made of Brass

Features a swivel 5" showerhead with three adjustable spray patterns

Includes a 12" wall mounted 90 degree shower arm

Stocked in Brass, Chrome and Nickel

Showerhead available in 1.75gpm (6.6L/min) flow rate

CERTIFICATIONS

**PRODUCT (NOTES)** 