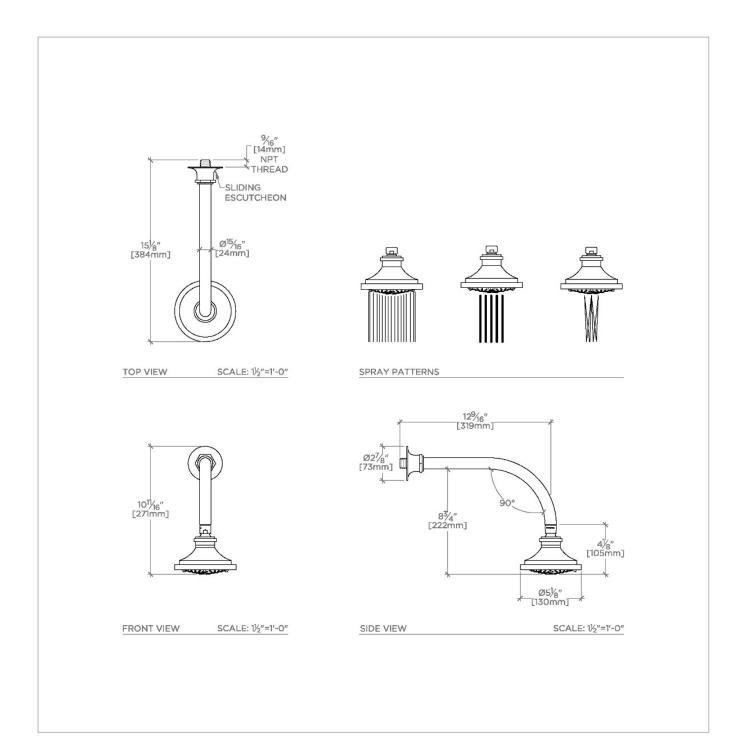

### HNS357

Henry 5" Showerhead with 12" Wall Mounted 90 Degree Shower Arm

#### SHOWN IN HENRY 5" SHOWERHEAD WITH 12" WALL MOUNTED 90 DEGREE SHOWER ARM | HNS357

**CODES & STANDARDS** 

**PRODUCT FEATURES** 

Made of Brass

Features a swivel 5" showerhead with three adjustable spray patterns

Includes a 12" wall mounted 90 degree shower arm

Stocked in Brass, Chrome and Nickel

Showerhead available in 1.75gpm (6.6L/min) flow rate

CERTIFICATIONS

**PRODUCT (NOTES)** 