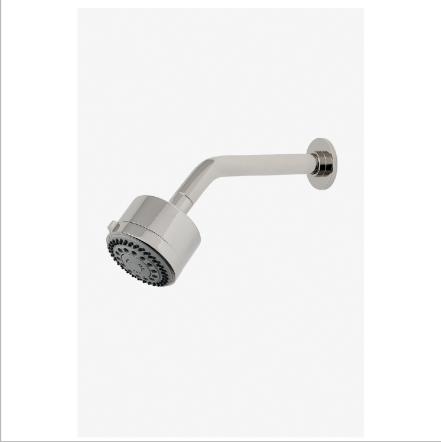

ISLA ISS235

Isla 3 1/4" Showerhead with Adjustable Spray with 8" Wall Mounted 45 Degree Shower Arm

SHOWN IN ISLA 3 1/4" SHOWERHEAD WITH ADJUSTABLE SPRAY WITH 8" WALL MOUNTED 45 DEGREE SHOWER ARM | ISS235

INSPIRATION CODES & STANDARDS

Pure, timeless, unique and versatile - sculptural organic forms meet advanced engineering in this inspiring collection of fittings, hardware and accessories.

## **PRODUCT FEATURES**

Made of Brass

Features a swivel 3 1/4" showerhead with three adjustable spray patterns

Includes a 8" wall mounted 45 degree shower arm

Stocked in Brass, Chrome and Nickel

Showerhead available in 1.75gpm (6.6L/min) flow rate