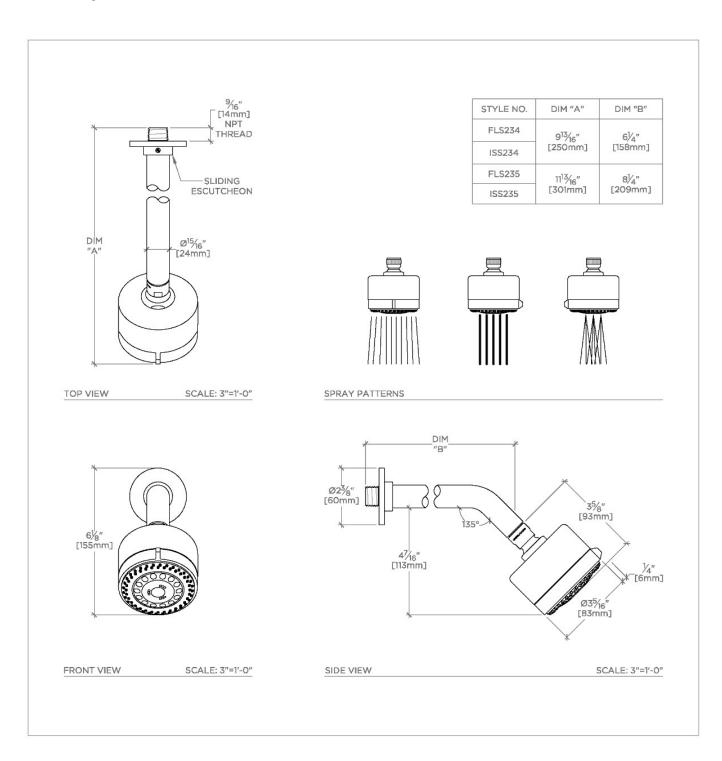

## **TECHNICAL DETAILS**

Adjustable Versus Fixed Spray: Adjustable Spray Fittings Hole Diameter: 1 1/4" Inlet Connection Size: 1/2" Inlet Connection Type: Male NPT

Pivot: Y

Primary Material: Brass

Restricted Maximum Flow Rate: 1.75 gpm Water Pressure Maximum: 85.0 psi Water Pressure Minimum: 20.0 psi Water Pressure Recommended: 45.0 psi

## **PRODUCT FEATURES**

Made of Brass

Features a swivel 3 1/4" showerhead with three adjustable spray patterns

Includes a 8" wall mounted 45 degree shower arm

Stocked in Brass, Chrome and Nickel

Showerhead available in 1.75gpm (6.6L/min) flow rate