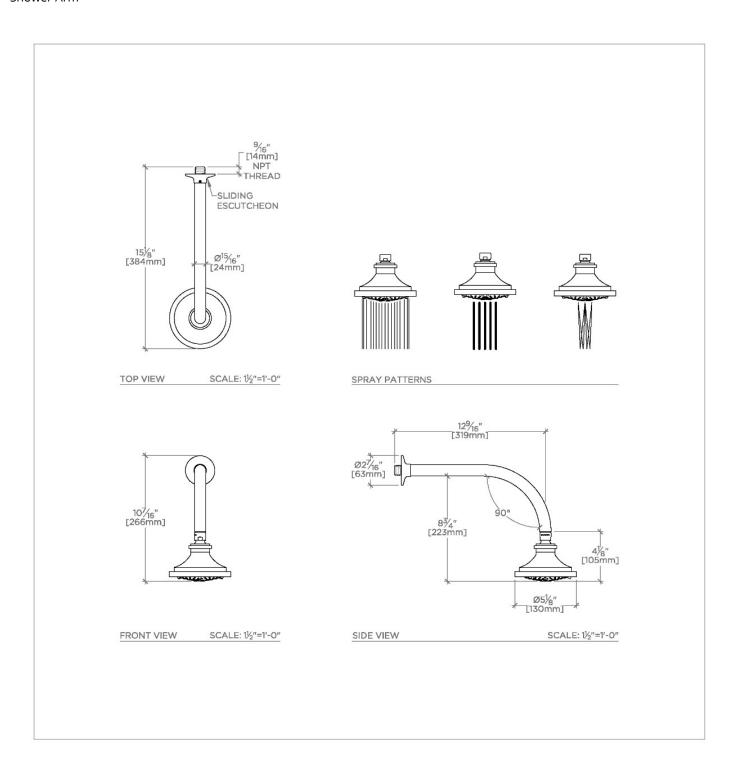

### **TECHNICAL DETAILS**

Adjustable Versus Fixed Spray: Adjustable Spray Fittings Hole Diameter: 1 1/4" Inlet Connection Size: 1/2" Inlet Connection Type: Male NPT Pivot: Y

Primary Material: Brass

Restricted Maximum Flow Rate: 1.75 gpm Water Pressure Maximum: 85.0 psi Water Pressure Minimum: 20.0 psi Water Pressure Recommended: 45.0 psi

### **PRODUCT FEATURES**

Made of Brass

Features a swivel 5" showerhead with three adjustable spray patterns

Includes a 12" wall mounted 90 degree shower arm

Stocked in Brass, Chrome, Nickel and Matte Nickel

Showerhead available in 1.75gpm (6.6L/min) flow rate