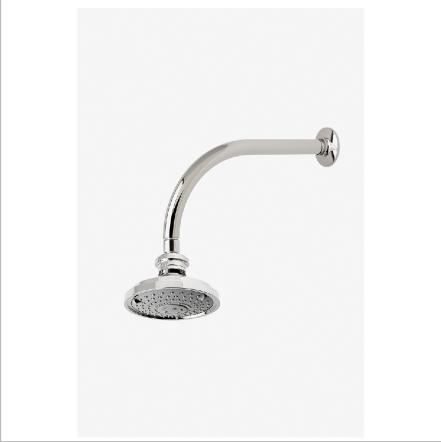

# WATERWORKS

**RIVERUN RRS357** 

Riverun 5" Showerhead with 12" Wall Mounted 90 Degree Shower Arm

SHOWN IN RIVERUN 5" SHOWERHEAD WITH 12" WALL MOUNTED 90 DEGREE SHOWER ARM | RRS357

**INSPIRATION CODES & STANDARDS** 

This new American classic was designed with simplicity in mind. Featuring streamlined forms and honest details, it?s the epitome of quiet elegance.

### **PRODUCT FEATURES**

Made of Brass

Features a swivel 5" showerhead with three adjustable spray patterns

Includes a 12" wall mounted 90 degree shower arm

Stocked in Brass, Chrome, Nickel and Matte Nickel