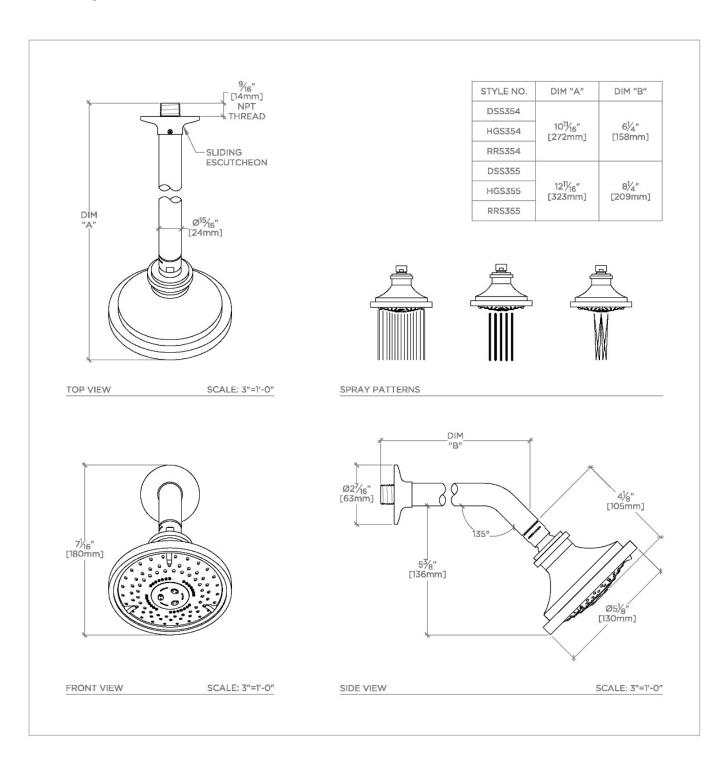

## **TECHNICAL DETAILS**

Adjustable Versus Fixed Spray: Adjustable Spray Fittings Hole Diameter: 1 1/4" Inlet Connection Size: 1/2" Inlet Connection Type: Male NPT

Pivot: Y

Primary Material: Brass

Restricted Maximum Flow Rate: 1.75 gpm Water Pressure Maximum: 85.0 psi Water Pressure Minimum: 20.0 psi Water Pressure Recommended: 45.0 psi

## **PRODUCT FEATURES**

Made of Brass

Features a swivel 5" showerhead with three adjustable spray patterns

Includes a 8" wall mounted 45 degree shower arm

Stocked in Brass, Chrome, Nickel, Matte Nickel and Dark Nickel

Showerhead available in 1.75gpm (6.6L/min) flow rate