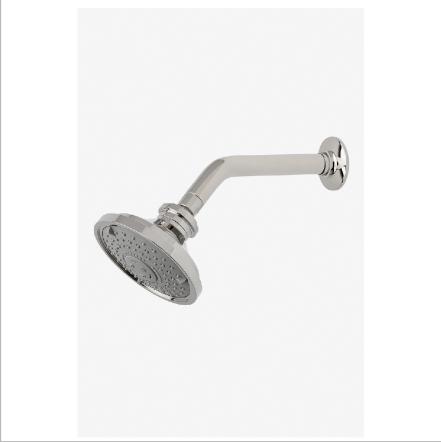

DASH DSS355

Dash 5" Showerhead with Adjustable Spray with 8" Wall Mounted 45 Degree Shower Arm

SHOWN IN DASH 5" SHOWERHEAD WITH ADJUSTABLE SPRAY WITH 8" WALL MOUNTED 45 DEGREE SHOWER ARM | DSS355

INSPIRATION CODES & STANDARDS

A blend of art and function, Dash pays homage to design elements of the 1930s with pared-down shapes, softened curves and minimal details.

## **PRODUCT FEATURES**

Made of Brass

Features a swivel 5" showerhead with three adjustable spray patterns

Includes a 8" wall mounted 45 degree shower arm

Stocked in Brass, Chrome, Nickel, Matte Nickel and Dark Nickel

## PRODUCT (NOTES)

DASH DSS355

Dash 5" Showerhead with Adjustable Spray with 8" Wall Mounted 45 Degree Shower Arm