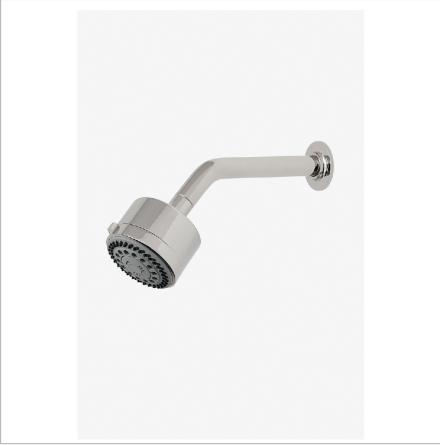

BOND BNS235

Bond 3 1/4" Showerhead with Adjustable Spray with 8" Wall Mounted 45 Degree Shower Arm

SHOWN IN BOND 3 1/4" SHOWERHEAD WITH ADJUSTABLE SPRAY WITH 8" WALL MOUNTED 45 DEGREE SHOWER ARM | BNS235

INSPIRATION CODES & STANDARDS

Modern designs infused with rare soul and artistry. Explore our wide range of Bond bath and kitchen elements, from fittings to fixtures to hardware.

## **PRODUCT FEATURES**

Made of Brass

Features a swivel 3 1/4" showerhead with three adjustable spray patterns

Includes a 8" wall mounted 45 degree shower arm

Stocked in Brass, Chrome and Nickel

Showerhead available in 1.75gpm (6.6L/min) flow rate

## PRODUCT (NOTES)

BOND BNS235

Bond 3 1/4" Showerhead with Adjustable Spray with 8" Wall Mounted 45 Degree Shower Arm