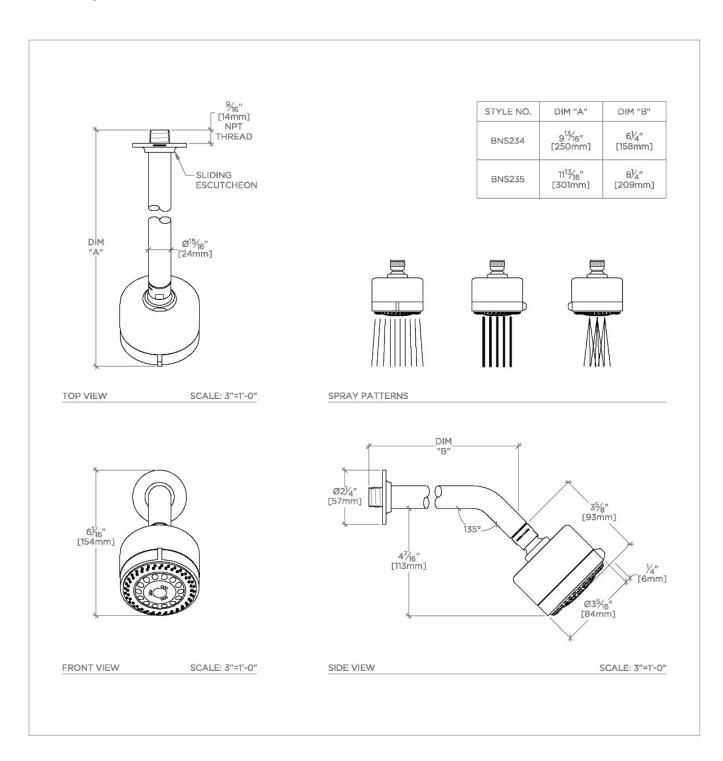

## **TECHNICAL DETAILS**

Adjustable Versus Fixed Spray: Adjustable Fittings Hole Diameter: 1 1/4" Inlet Connection Size: 1/2" Inlet Connection Type: Female Straight Threads with Rubber Washer Pivot: Y

Primary Material: Brass Restricted Maximum Flow Rate: 1.75 gpm Water Pressure Maximum: 85.0 psi Water Pressure Minimum: 20.0 psi Water Pressure Recommended: 45.0 psi

## **PRODUCT FEATURES**

Made of Brass

Features a swivel 3 1/4" showerhead with three adjustable spray patterns

Includes a 8" wall mounted 45 degree shower arm

Stocked in Brass, Chrome and Nickel

Showerhead available in 1.75gpm (6.6L/min) flow rate