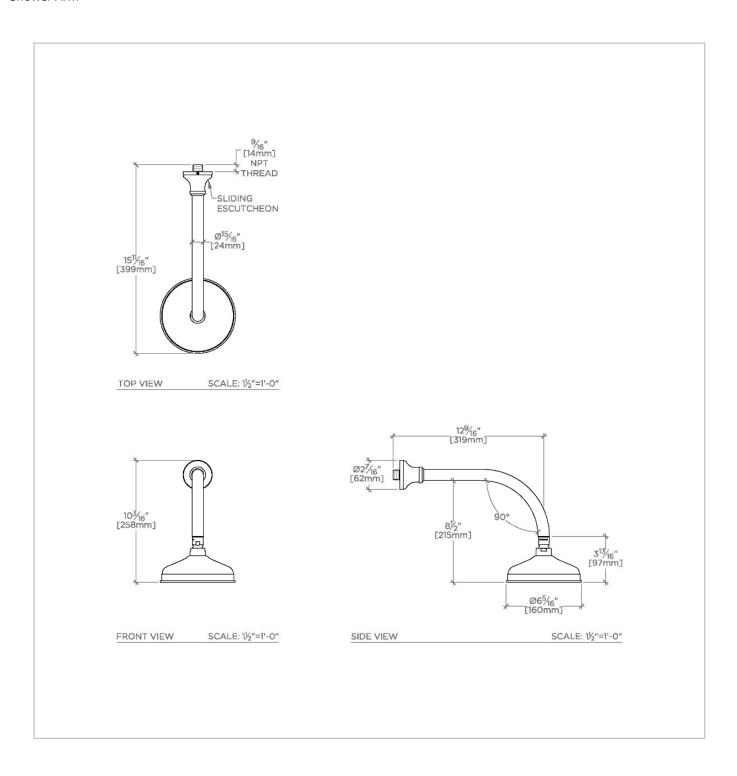

JULIA JUS167

Julia 6" Showerhead with 12" Wall Mounted 90 Degree Shower Arm

SHOWN IN JULIA 6" SHOWERHEAD WITH 12" WALL MOUNTED 90 DEGREE SHOWER ARM | JUS167

# PRODUCT (NOTES)

JULIA JUS167

Julia 6" Showerhead with 12" Wall Mounted 90 Degree Shower Arm