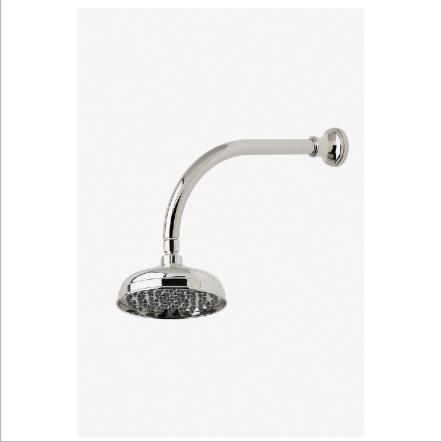

JULIA JUS167

Julia 6" Showerhead with 12" Wall Mounted 90 Degree Shower Arm

SHOWN IN JULIA 6" SHOWERHEAD WITH 12" WALL MOUNTED 90 DEGREE SHOWER ARM | JUS167

### **PRODUCT FEATURES**

Made of Brass

Features a swivel 6" showerhead with easy clean rubber nozzles

Includes a 12" wall mounted 90 degree shower arm

Stocked in Brass, Chrome and Nickel

Showerhead available in 1.75gpm (6.6L/min) flow rate