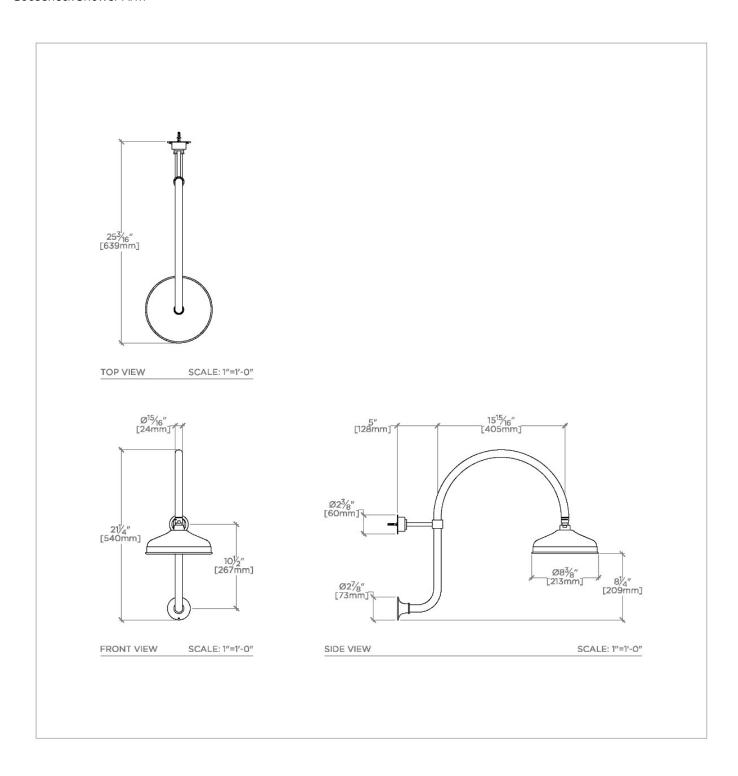

ETOILE ETS18G

Etoile 8" Rain Showerhead with 20" Wall Mounted Gooseneck Shower Arm

## PRODUCT (NOTES)

ETOILE ETS18G

Etoile 8" Rain Showerhead with 20" Wall Mounted Gooseneck Shower Arm