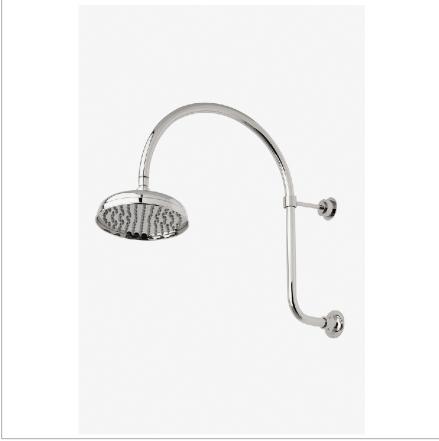

ETOILE ETS18G

Etoile 8" Rain Showerhead with 20" Wall Mounted Gooseneck Shower Arm

## **PRODUCT FEATURES**

Made of Brass

Features a swivel 8" rain showerhead with easy clean rubber nozzles

Includes a 20" wall mounted gooseneck shower arm

Stocked in Brass, Chrome and Nickel

Rain showerhead available in 1.75gpm (6.6L/min) flow rate

## PRODUCT (NOTES)

ETOILE ETS18G

Etoile 8" Rain Showerhead with 20" Wall Mounted Gooseneck Shower Arm