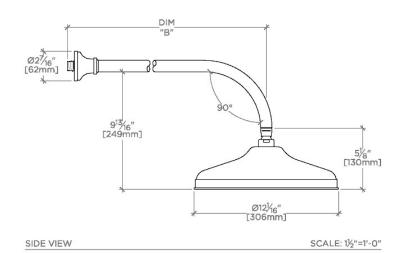

### PRODUCT (NOTES)

ETOILE ETS128

Etoile 12" Rain Showerhead with 18" Wall Mounted 90 Degree Shower Arm

| STYLE NO. | DIM "A"                                     | DIM "B"                                      |
|-----------|---------------------------------------------|----------------------------------------------|
| ETS128    | 24 <sup>5</sup> / <sub>8</sub> "<br>[625mm] | 18 <sup>9</sup> / <sub>16</sub> "<br>[472mm] |
| FRS128    |                                             |                                              |
| JUS128    |                                             |                                              |
| ETS129    | 28 <sup>5</sup> ⁄ <sub>8</sub> ″<br>[727mm] | 22 <sup>9</sup> / <sub>16</sub> "<br>[573mm] |
| FRS129    |                                             |                                              |
| JUS129    |                                             |                                              |