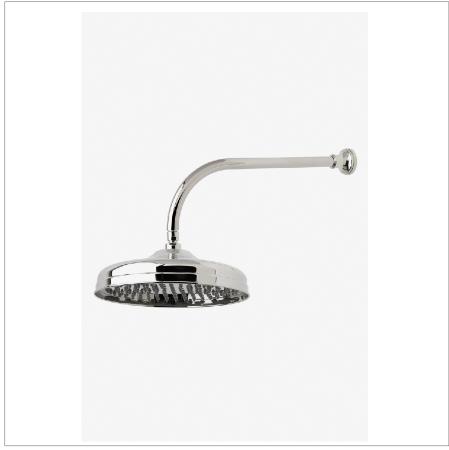

# WATERWORKS

ETOILE ETS128

Etoile 12" Rain Showerhead with 18" Wall Mounted 90 Degree Shower Arm

Shown in Etoile 12" rain showerhead with 18" wall mounted 90 degree shower arm  $\,\mid$  ets128

INSPIRATION CODES & STANDARDS

Defined elegance. Etoile has a European sophistication with a timeless sense of chic.

#### **PRODUCT FEATURES**

Made of Brass

Features a swivel 12" rain showerhead with easy clean rubber nozzles

Includes a 18" wall mounted 90 degree shower arm

Stocked in Brass, Chrome and Nickel

Rain showerhead available in 1.75gpm (6.6L/min) flow rate