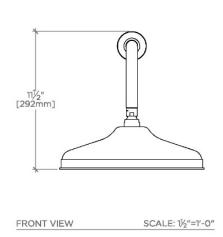

### PRODUCT (NOTES)

ETOILE ETS128

Etoile 12" Rain Showerhead with 18" Wall Mounted 90 Degree Shower Arm

| STYLE NO. | DIM "A"                                     | DIM "B"                                      |
|-----------|---------------------------------------------|----------------------------------------------|
| ETS128    | 24 <sup>5</sup> / <sub>8</sub> "<br>[625mm] | 18 <sup>9</sup> / <sub>16</sub> "<br>[472mm] |
| FRS128    |                                             |                                              |
| JUS128    |                                             |                                              |
| ETS129    | 28 <sup>5</sup> ⁄ <sub>8</sub> ″<br>[727mm] | 22 <sup>9</sup> / <sub>16</sub> "<br>[573mm] |
| FRS129    |                                             |                                              |
| JUS129    |                                             |                                              |