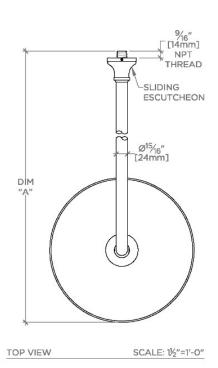

### PRODUCT (NOTES)

ETOILE ETS128

Etoile 12" Rain Showerhead with 18" Wall Mounted 90 Degree Shower Arm

| STYLE NO. | DIM "A"                                     | DIM "B"                                      |
|-----------|---------------------------------------------|----------------------------------------------|
| ETS128    | 24 <sup>5</sup> / <sub>8</sub> "<br>[625mm] | 18 <sup>9</sup> / <sub>16</sub> "<br>[472mm] |
| FRS128    |                                             |                                              |
| JUS128    |                                             |                                              |
| ETS129    | 28 <sup>5</sup> ⁄ <sub>8</sub> ″<br>[727mm] | 22 <sup>9</sup> / <sub>16</sub> "<br>[573mm] |
| FRS129    |                                             |                                              |
| JUS129    |                                             |                                              |