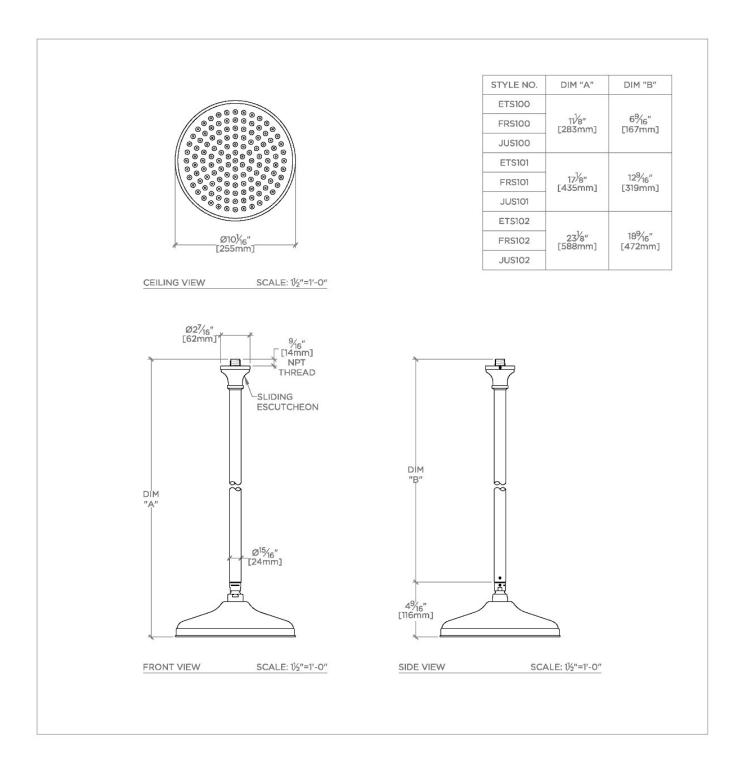

## ETS101

Etoile 10" Rain Showerhead with 12" Ceiling Mounted Shower Arm

SHOWN IN ETOILE 10" RAIN SHOWERHEAD WITH 12" CEILING MOUNTED SHOWER ARM | ETS101

Includes a 12" ceiling mounted shower arm

Stocked in Brass, Chrome and Nickel

Rain showerhead available in 1.75gpm (6.6L/min) flow rate

CERTIFICATIONS

PRODUCT (NOTES)