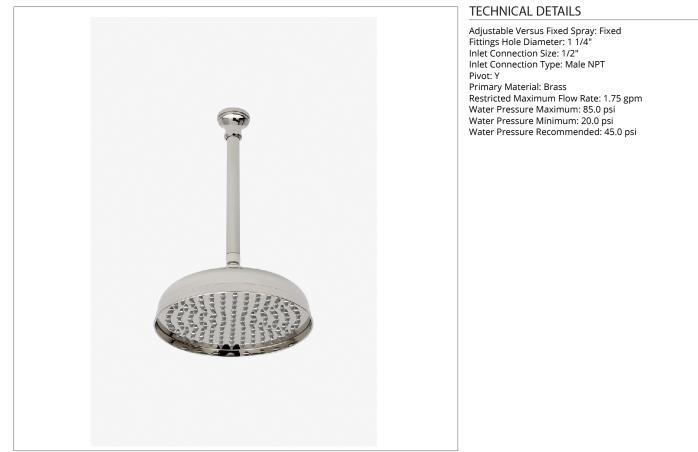

## **INSPIRATION**

Defined elegance. Etoile has a European sophistication with a timeless sense of chic.

CODES & STANDARDS

**PRODUCT FEATURES** 

Made of Brass

Features a swivel 10" rain showerhead with easy clean rubber nozzles

Includes a 12" ceiling mounted shower arm

Stocked in Brass, Chrome and Nickel

Rain showerhead available in 1.75gpm (6.6L/min) flow rate

CERTIFICATIONS

PRODUCT (NOTES)