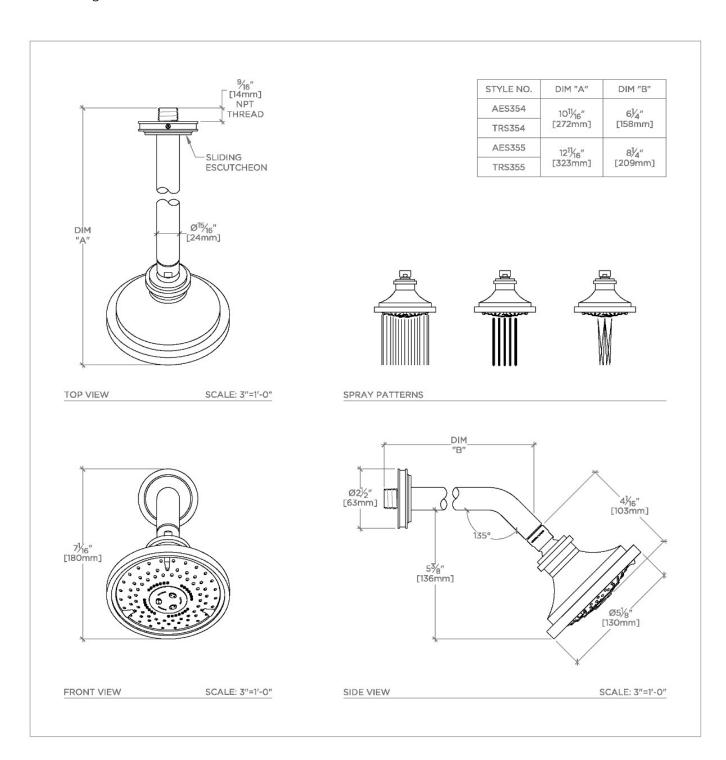

## **TECHNICAL DETAILS**

Adjustable Versus Fixed Spray: Adjustable Fittings Hole Diameter: 1 1/4" Inlet Connection Size: 1/2" Inlet Connection Type: Male NPT Pivot: Y Primary Material: Brass Restricted Maximum Flow Rate: 1.75 gpm Water Pressure Maximum: 85.0 psi Water Pressure Minimum: 20.0 psi

### **PRODUCT FEATURES**

Made of Brass

Features a swivel 5" showerhead with three adjustable spray patterns

Includes a 8" wall mounted 45 degree shower arm

Stocked in Brass, Chrome and Nickel

Showerhead available in 1.75gpm (6.6L/min) flow rate