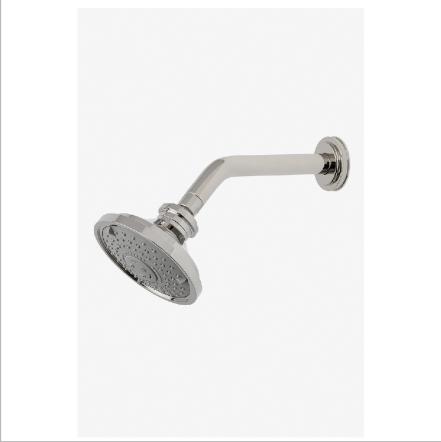

AERO AES355

Aero 5" Showerhead with Adjustable Spray with 8" Wall Mounted 45 Degree Shower Arm

Water Pressure Recommended: 45.0 psi

SHOWN IN AERO 5" SHOWERHEAD WITH ADJUSTABLE SPRAY WITH 8" WALL MOUNTED 45 DEGREE SHOWER ARM | AES355

### **PRODUCT FEATURES**

Made of Brass

Features a swivel 5" showerhead with three adjustable spray patterns

Includes a 8" wall mounted 45 degree shower arm

Stocked in Brass, Chrome and Nickel

Showerhead available in 1.75gpm (6.6L/min) flow rate