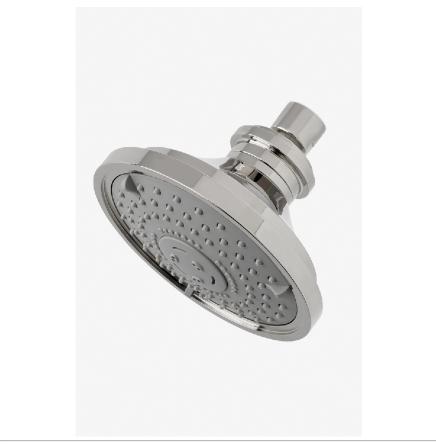

UNIVERSAL USH305

Universal Transitional 5" Showerhead with Adjustable Spray

SHOWN IN UNIVERSAL TRANSITIONAL 5" SHOWERHEAD WITH ADJUSTABLE SPRAY | USH305

# PRODUCT (NOTES)

UNIVERSAL USH305

Universal Transitional 5" Showerhead with Adjustable Spray