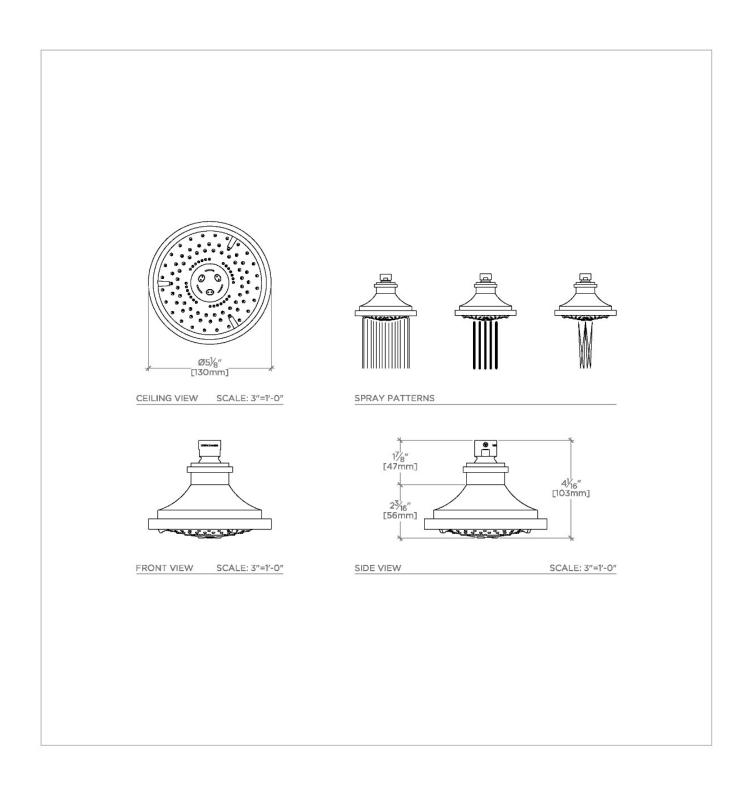

### **TECHNICAL DETAILS**

Water Pressure Minimum: 20.0 psi Water Pressure Recommended: 45.0 psi

Adjustable Versus Fixed Spray: Adjustable Spray Inlet Connection Size: 1/2" Inlet Connection Type: Female Straight Threads with Rubber Washer Pivot: Y Primary Material: Brass Restricted Maximum Flow Rate: 1.75 gpm Water Pressure Maximum: 85.0 psi

#### **PRODUCT FEATURES**

Made of Brass

Swiveling 8" rain showerhead

Easy clean rubber nozzles prevent calcium buildup

Stocked in Brass, Chrome and Nickel

Rain showerhead available in 1.75gpm (6.6L/min) flow rate