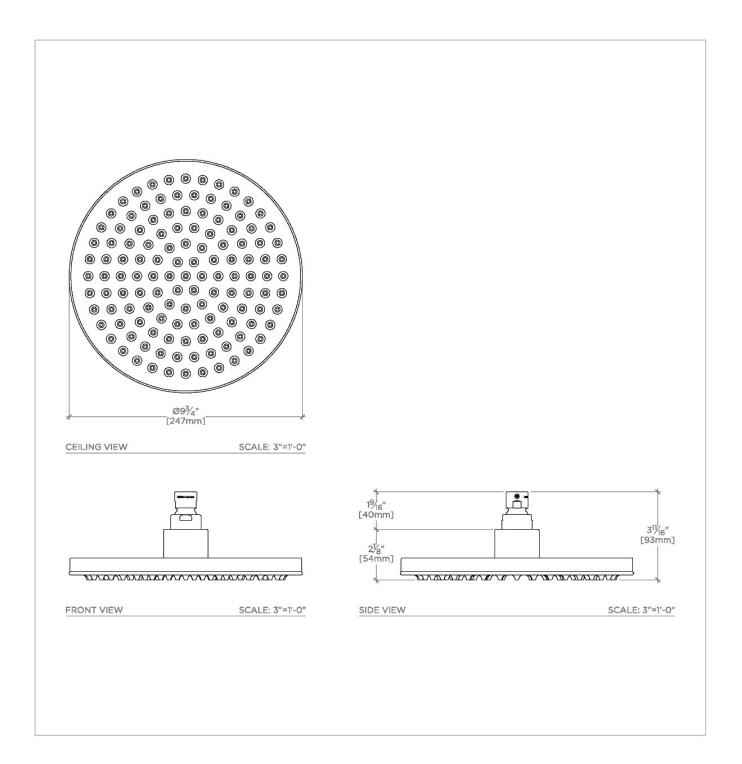

## **UNIVERSAL**

Universal Modern 10" Rain Showerhead

## UNIVERSAL

Universal Modern 10" Rain Showerhead