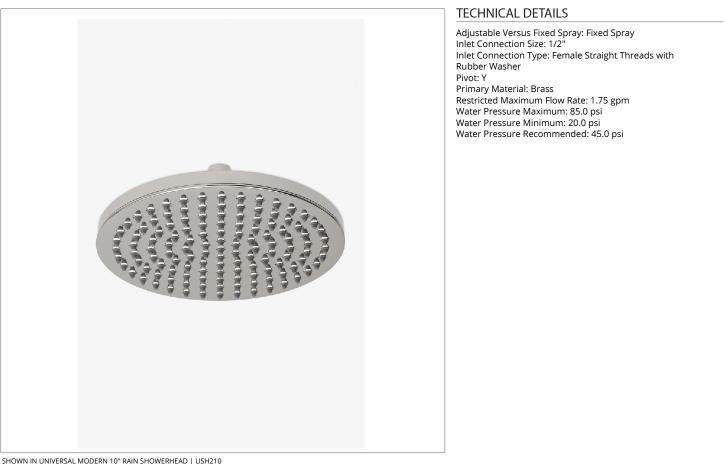

## **USH210**

SHOWN IN UNIVERSAL MODERN 10" RAIN SHOWERHEAD | USH210

**CODES & STANDARDS** 

**PRODUCT FEATURES** 

Made of Brass

Swiveling 10" rain showerhead

Easy clean rubber nozzles prevent calcium buildup

Stocked in Brass, Chrome and Nickel

Rain showerhead available in 1.75gpm (6.6L/min) flow rate