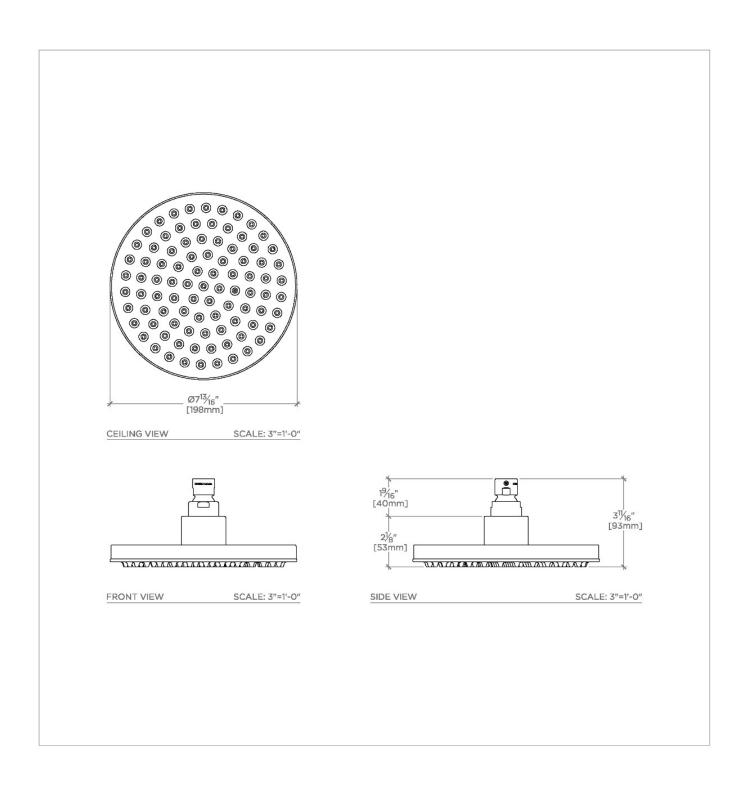

## **TECHNICAL DETAILS**

Adjustable Versus Fixed Spray: Fixed Spray Inlet Connection Size: 1/2" Inlet Connection Type: Female Straight Threads with Rubber Washer Pivot: Y Primary Material: Brass Restricted Maximum Flow Rate: 1.75 gpm Water Pressure Maximum: 85.0 psi Water Pressure Minimum: 20.0 psi

Water Pressure Recommended: 45.0 psi

SHOWN IN UNIVERSAL MODERN 8" RAIN SHOWERHEAD | USH208