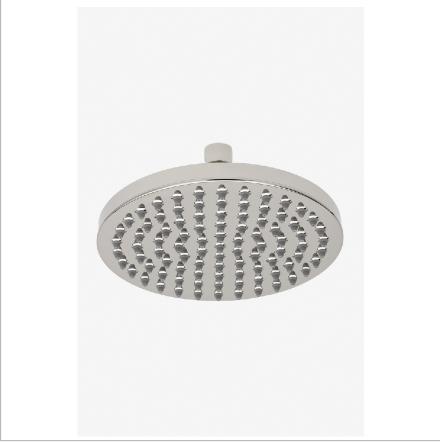

UNIVERSAL USH208

Universal Modern 8" Rain Showerhead

## PRODUCT FEATURES

Made of Brass

Swiveling 8" rain showerhead

Easy clean rubber nozzles prevent calcium buildup

Stocked in Brass, Chrome and Nickel

Rain showerhead available in 1.75gpm (6.6L/min) flow rate