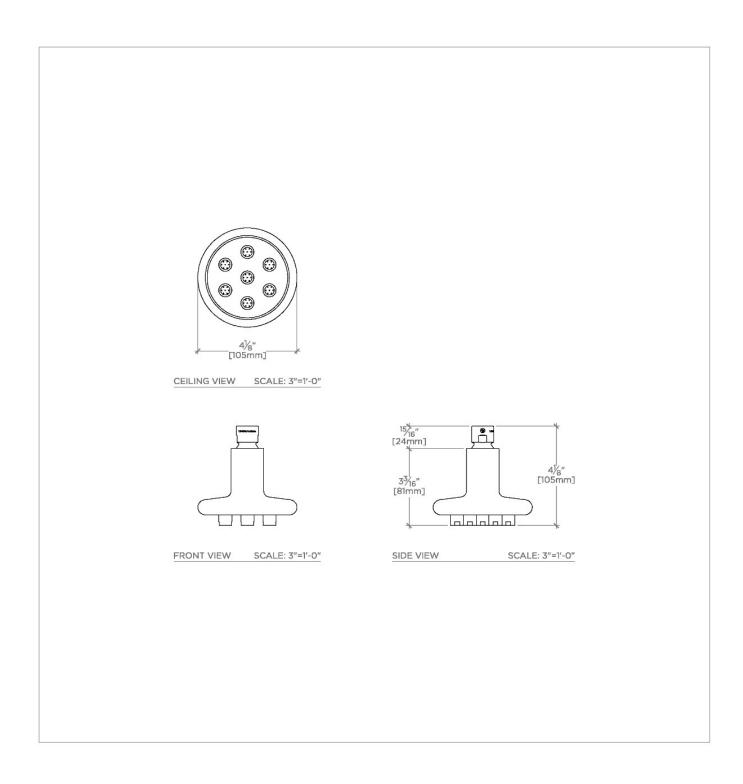

UNIVERSAL USH204

Universal Modern 4 1/4" Showerhead

## **TECHNICAL DETAILS**

Adjustable Versus Fixed Spray: Fixed Spray Inlet Connection Size: 1/2"
Inlet Connection Type: Female Straight Threads with Rubber Washer
Pivot: Y
Primary Material: Brass
Restricted Maximum Flow Rate: 1.75 gpm
Water Pressure Maximum: 85.0 psi
Water Pressure Minimum: 20.0 psi
Water Pressure Recommended: 45.0 psi

## PRODUCT FEATURES CERTIFICATIONS

Made of Brass

Swiveling 4 1/4" showerhead

Stocked in Brass, Chrome and Nickel

Showerhead available in 1.75gpm (6.6L/min) flow rate

PRODUCT (NOTES)

UNIVERSAL USH204

Universal Modern 4 1/4" Showerhead