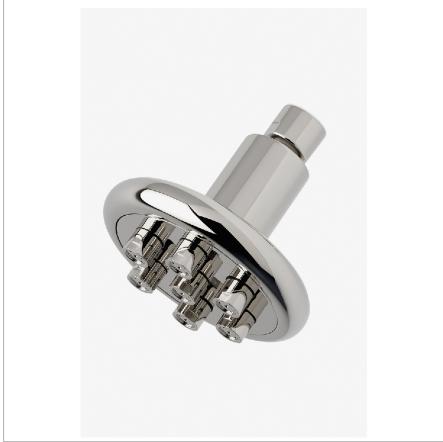

UNIVERSAL USH204

Universal Modern 4 1/4" Showerhead

SHOWN IN UNIVERSAL MODERN 4 1/4" SHOWERHEAD | USH204

## PRODUCT FEATURES CERTIFICATIONS

Made of Brass

Swiveling 4 1/4" showerhead

Stocked in Brass, Chrome and Nickel

Showerhead available in 1.75gpm (6.6L/min) flow rate

PRODUCT (NOTES)

UNIVERSAL USH204

Universal Modern 4 1/4" Showerhead