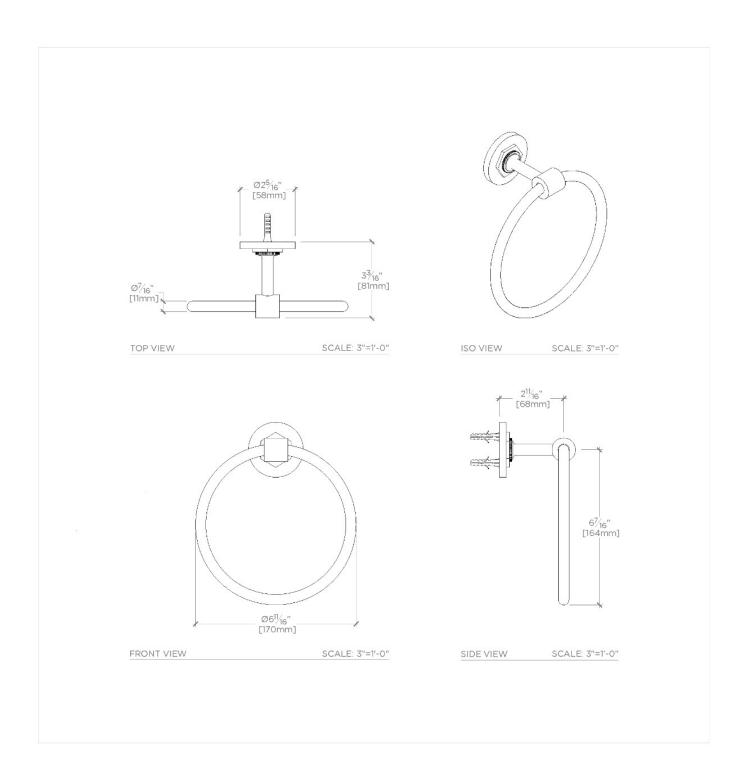

## **TECHNICAL DETAILS**

Adjustable Levelers Feet: N Depth/Width: 3 3/8" Height: 5 7/8" Length: 5 7/8"

SHOWN IN HENRY 6 1/2" TOWEL RING | HNTB01

INSPIRATION CODES & STANDARDS

Influenced by the connection of industry and art Henry easily transitions between modern, traditional, utilitarian and classic settings.