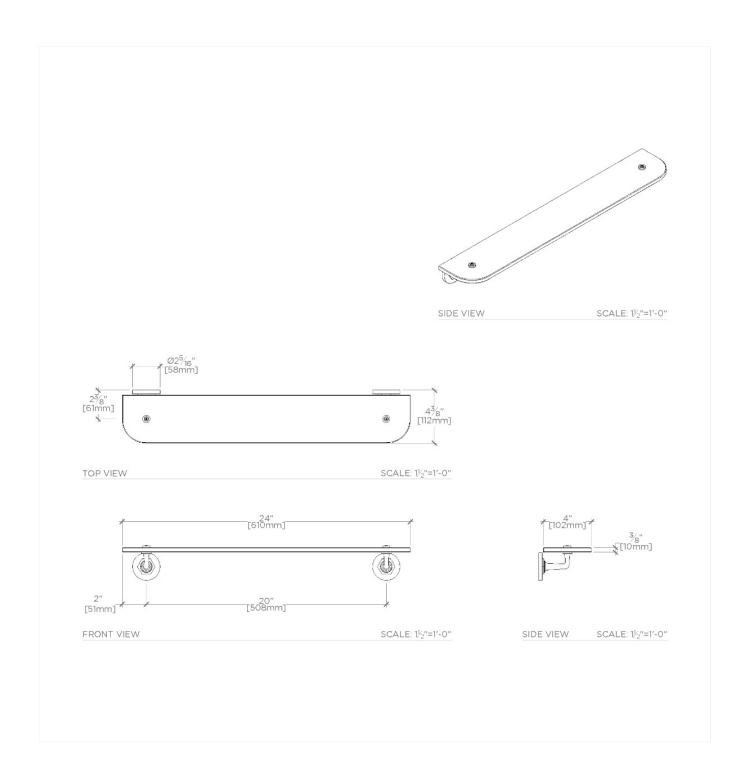

#### PRODUCT FEATURES

24" x 4 7/16" x 2 7/8"

Made of Brass

Wall Mounted

Glass Shelf

8 lb