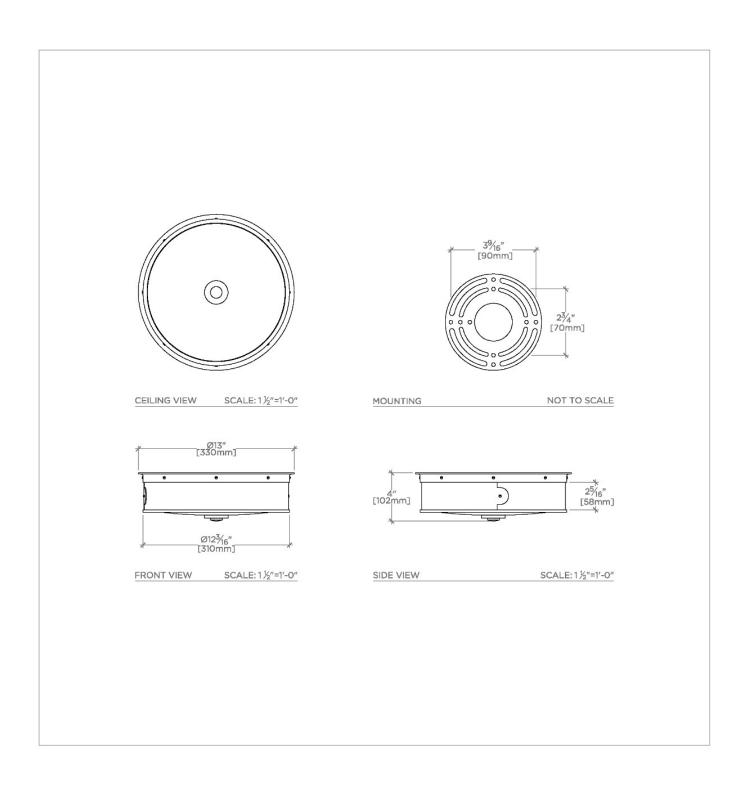

# **TECHNICAL DETAILS**

Ambient Task: Ambient
Bulb Base Size: Integrated LED
Bulb Type: Integrated LED
Depth/Width: 13"
Height: 4"
Installation Type: Ceiling Mounted
Interior Exterior Application: Interior Only
Junction Box Orientation: Vertical
Length: 13 1/4"
Number Of Bulbs: One
Primary Material: Brass

Safety Warnings: Do not exceed max wattage

Shade Finish: Honed Shade Material: Alabaster Shade Shape: Round

Suggested Application: All Applications

Voltage: 120V Wet/Dry: Damp or Dry

SHOWN IN HENRY CHRONOS CEILING FLUSH MOUNT WITH ALABASTER DIFFUSER | CNLT04