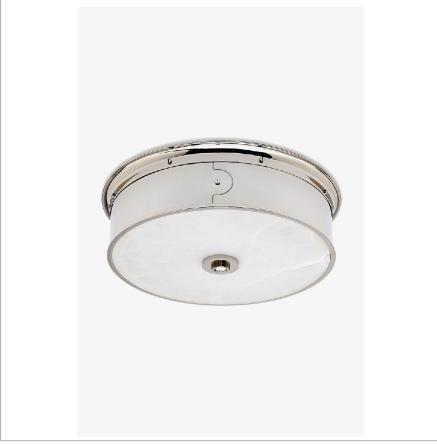

HENRY CNLT04

Henry Chronos Ceiling Flush Mount with Alabaster Diffuser

Safety Warnings: Do not exceed max wattage

Shade Finish: Honed Shade Material: Alabaster Shade Shape: Round

Suggested Application: All Applications

Voltage: 120V Wet/Dry: Damp or Dry

SHOWN IN HENRY CHRONOS CEILING FLUSH MOUNT WITH ALABASTER DIFFUSER | CNLT04

### **INSPIRATION**

Influenced by the connection of industry and art Henry easily transitions between modern, traditional, utilitarian and classic settings.

# **PRODUCT FEATURES**

Proprietary Design

Solid brass with alabaster diffuser

Integrated LED (included)

ETL Listed