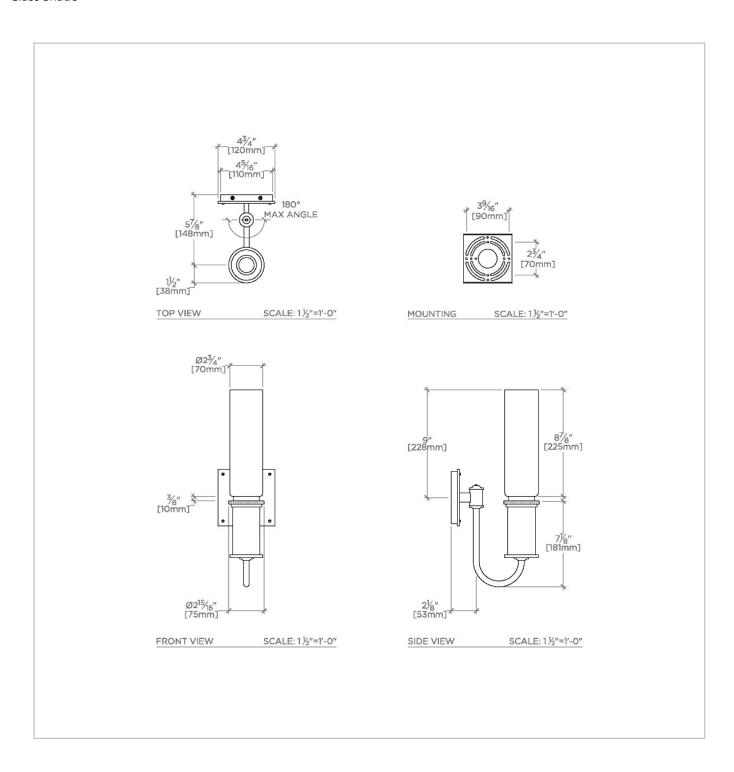

# TECHNICAL DETAILS Ambient Task: Ambient

Bulb Base Size: E26
Bulb Type: T10-8.5
Depth/Width: 7 1/4"
Height: 16 1/4"
Installation Type: Wall Mounted
Interior Exterior Application: Interior Only
Junction Box Orientation: Vertical
Length: 4 15/16"
Number Of Bulbs: One
Orientation: Vertical
Primary Material: Brass
Safety Warnings: Do not exceed max wattage.
Shade Finish: Shiny Opal
Shade Material: Glass
Shade Shape: Cylinder