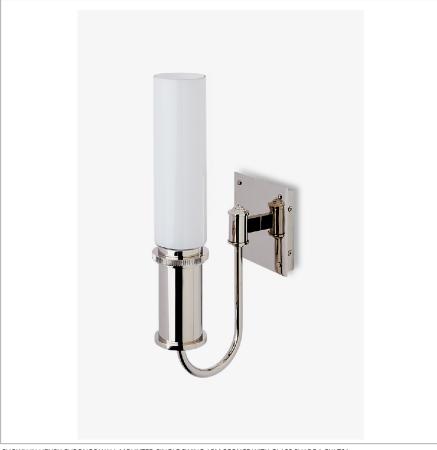

HENRY CNLT01

Henry Chronos Wall Mounted Single Swing Arm Sconce with Glass Shade

Suggested Application: All Applications

Voltage: 120V Wet/Dry: Damp or Dry

SHOWN IN HENRY CHRONOS WALL MOUNTED SINGLE SWING ARM SCONCE WITH GLASS SHADE | CNLT01

### PRODUCT (NOTES)

HENRY CNLT01

Henry Chronos Wall Mounted Single Swing Arm Sconce with Glass Shade