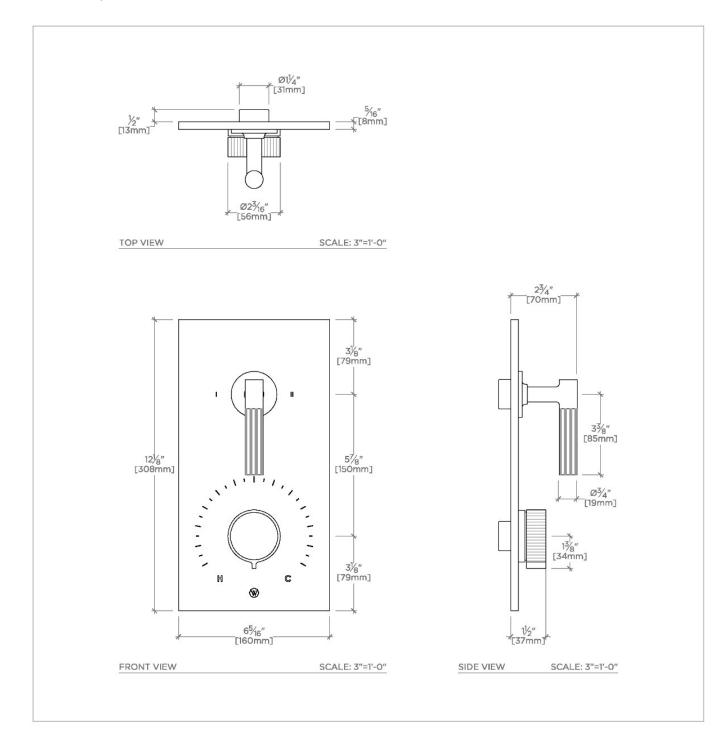

# BTH42E

Bond Union Series Integrated Thermostatic and Two Way Diverter Trim with Enamel Guilloche Lines Knob and Guilloche Pinstripe Lever Handles

SHOWN IN BOND UNION SERIES INTEGRATED THERMOSTATIC AND TWO WAY DIVERTER TRIM WITH ENAMEL GUILLOCHE LINES KNOB AND GUILLOCHE PINSTRIPE LEVER HANDLES | BTH42E

Knob and Lever Handles

Allows bather to adjust temperature of all waterway outlets with a hot limit safety stop providing anti-scald protection Stocked in Nickel and Brass

Requires rough valve, sold separately: GUTH72 (USA) or GU72TH (UK/International)

# BOND

Bond Union Series Integrated Thermostatic and Two Way Diverter Trim with Enamel Guilloche Lines Knob and Guilloche Pinstripe Lever Handles