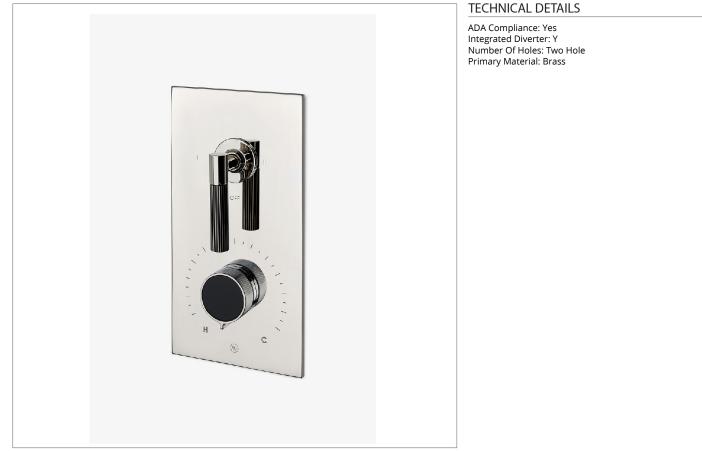

# BTH42E

Bond Union Series Integrated Thermostatic and Two Way Diverter Trim with Enamel Guilloche Lines Knob and Guilloche Pinstripe Lever Handles

SHOWN IN BOND UNION SERIES INTEGRATED THERMOSTATIC AND TWO WAY DIVERTER TRIM WITH ENAMEL GUILLOCHE LINES KNOB AND GUILLOCHE PINSTRIPE LEVER HANDLES | BTH42E

Knob and Lever Handles

Allows bather to adjust temperature of all waterway outlets with a hot limit safety stop providing anti-scald protection Stocked in Nickel and Brass

Requires rough valve, sold separately: GUTH72 (USA) or GU72TH (UK/International)

# BOND

Bond Union Series Integrated Thermostatic and Two Way Diverter Trim with Enamel Guilloche Lines Knob and Guilloche Pinstripe Lever Handles