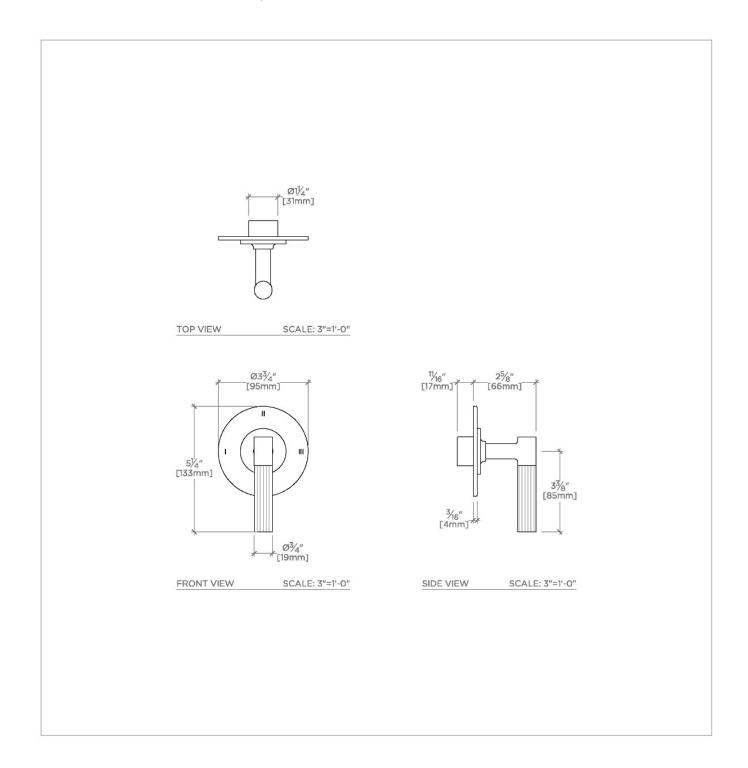

## B3T12E

Bond Union Series Three Way Thermostatic Diverter Trim with Roman Numerals and Guilloche Pinstripe Lever Handle

SHOWN IN BOND UNION SERIES THREE WAY THERMOSTATIC DIVERTER TRIM WITH ROMAN NUMERALS AND GUILLOCHE PINSTRIPE LEVER HANDLE | B3T12E

## BOND

Bond Union Series Three Way Thermostatic Diverter Trim with Roman Numerals and Guilloche Pinstripe Lever Handle