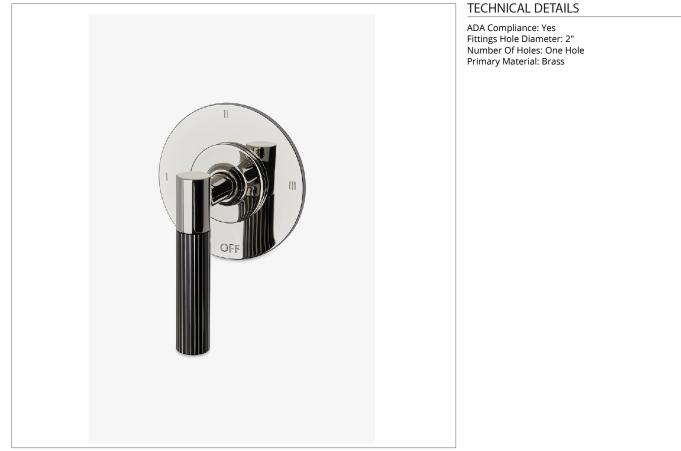

## B3T12E

Bond Union Series Three Way Thermostatic Diverter Trim with Roman Numerals and Guilloche Pinstripe Lever Handle

SHOWN IN BOND UNION SERIES THREE WAY THERMOSTATIC DIVERTER TRIM WITH ROMAN NUMERALS AND GUILLOCHE PINSTRIPE LEVER HANDLE | B3T12E

Lever Handle

Stocked in Nickel and Brass

Requires rough valve, sold separately: GUDV66 (USA) or GU66DV (UK/International)

PRODUCT (NOTES)

CERTIFICATIONS

## BOND

Bond Union Series Three Way Thermostatic Diverter Trim with Roman Numerals and Guilloche Pinstripe Lever Handle