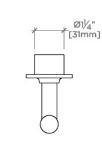

## BOND

Bond Union Series Volume Control with Guilloche Pinstripe Lever Handle



#### SHOWN IN BOND UNION SERIES VOLUME CONTROL WITH GUILLOCHE PINSTRIPE LEVER HANDLE | BVC12E

#### **INSPIRATION**

Modern designs infused with rare soul and artistry. Explore our wide range of Bond bath and kitchen elements, from fittings to fixtures to hardware.

CODES & STANDARDS

**PRODUCT FEATURES** 

Lever Handle

Used to control water flow to a single waterway outlet such as a showerhead, handshower, or tub spout Stocked in Nickel and Brass

Requires rough valve, sold separately: GUVC18/ GUVC19 (1/2") or GUVC16 /GUVC17 (3/4")

PRODUCT (NOTES)

CERTIFICATIONS

## BOND

Bond Union Series Volume Control with Guilloche Pinstripe Lever Handle

# BVC12E



TOP VIEW SCALE: 3"=1'-0"



SCALE: 3"=1'-0"

FRONT VIEW