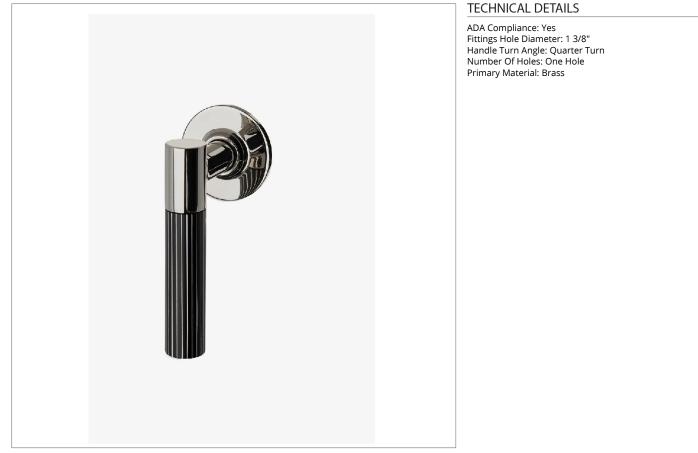

## BOND

Bond Union Series Volume Control with Guilloche Pinstripe Lever Handle

#### SHOWN IN BOND UNION SERIES VOLUME CONTROL WITH GUILLOCHE PINSTRIPE LEVER HANDLE | BVC12E

Lever Handle

Used to control water flow to a single waterway outlet such as a showerhead, handshower, or tub spout Stocked in Nickel and Brass

Requires rough valve, sold separately: GUVC18/ GUVC19 (1/2") or GUVC16 /GUVC17 (3/4")