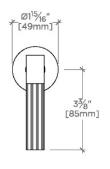

## BOND

Bond Union Series Volume Control with Guilloche Pinstripe Lever Handle



#### SHOWN IN BOND UNION SERIES VOLUME CONTROL WITH GUILLOCHE PINSTRIPE LEVER HANDLE | BVC12E

#### **INSPIRATION**

Modern designs infused with rare soul and artistry. Explore our wide range of Bond bath and kitchen elements, from fittings to fixtures to hardware.

CODES & STANDARDS

**PRODUCT FEATURES** 

Lever Handle

Used to control water flow to a single waterway outlet such as a showerhead, handshower, or tub spout Stocked in Nickel and Brass

Requires rough valve, sold separately: GUVC18/ GUVC19 (1/2") or GUVC16 /GUVC17 (3/4")

PRODUCT (NOTES)

CERTIFICATIONS

## BOND

Bond Union Series Volume Control with Guilloche Pinstripe Lever Handle

# BVC12E



TOP VIEW SCALE: 3"=1'-0"



SCALE: 3"=1'-0"

FRONT VIEW