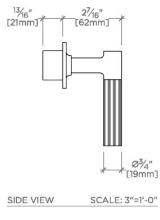

Bond Union Series Volume Control with Guilloche Pinstripe Lever Handle



#### SHOWN IN BOND UNION SERIES VOLUME CONTROL WITH GUILLOCHE PINSTRIPE LEVER HANDLE | BVC12E

#### **INSPIRATION**

Modern designs infused with rare soul and artistry. Explore our wide range of Bond bath and kitchen elements, from fittings to fixtures to hardware.

CODES & STANDARDS

**PRODUCT FEATURES** 

Lever Handle

Used to control water flow to a single waterway outlet such as a showerhead, handshower, or tub spout Stocked in Nickel and Brass

Requires rough valve, sold separately: GUVC18/ GUVC19 (1/2") or GUVC16 /GUVC17 (3/4")

PRODUCT (NOTES)

CERTIFICATIONS

## BOND

Bond Union Series Volume Control with Guilloche Pinstripe Lever Handle

# BVC12E



TOP VIEW SCALE: 3"=1'-0"



SCALE: 3"=1'-0"

FRONT VIEW