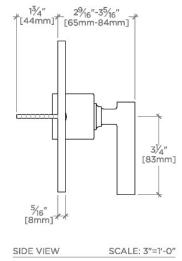

# BPB120

Bond Solo Series Square Pressure Balance Control Valve with Straight Lever Handle

SHOWN IN BOND SOLO SERIES SQUARE PRESSURE BALANCE CONTROL VALVE WITH STRAIGHT LEVER HANDLE | BPB120

Lever Handle

Stocked in Chrome, Nickel, Brass and Dark Nickel

Requires valve, sold separately, GUPB81 (USA) or GU81PB (UK/International)

PRODUCT (NOTES)

CERTIFICATIONS