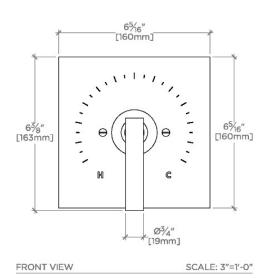

# BPB120

Bond Solo Series Square Pressure Balance Control Valve with Straight Lever Handle

SHOWN IN BOND SOLO SERIES SQUARE PRESSURE BALANCE CONTROL VALVE WITH STRAIGHT LEVER HANDLE | BPB120

Lever Handle

Stocked in Chrome, Nickel, Brass and Dark Nickel

Requires valve, sold separately, GUPB81 (USA) or GU81PB (UK/International)

PRODUCT (NOTES)

CERTIFICATIONS