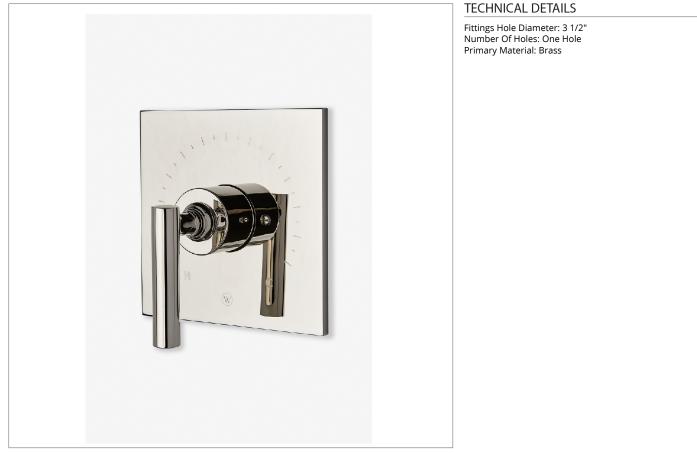

# BPB120

Bond Solo Series Square Pressure Balance Control Valve with Straight Lever Handle

SHOWN IN BOND SOLO SERIES SQUARE PRESSURE BALANCE CONTROL VALVE WITH STRAIGHT LEVER HANDLE | BPB120

Lever Handle

Stocked in Chrome, Nickel, Brass and Dark Nickel

Requires valve, sold separately, GUPB81 (USA) or GU81PB (UK/International)

PRODUCT (NOTES)

CERTIFICATIONS