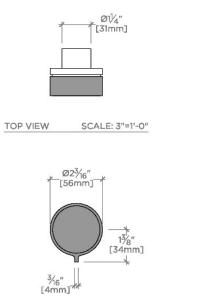

## BVC13S

SCALE: 3"=1'-0"

FRONT VIEW

PRODUCT SUPPORT 800.927.2120 OPT 2 | WATERWORKS.COM