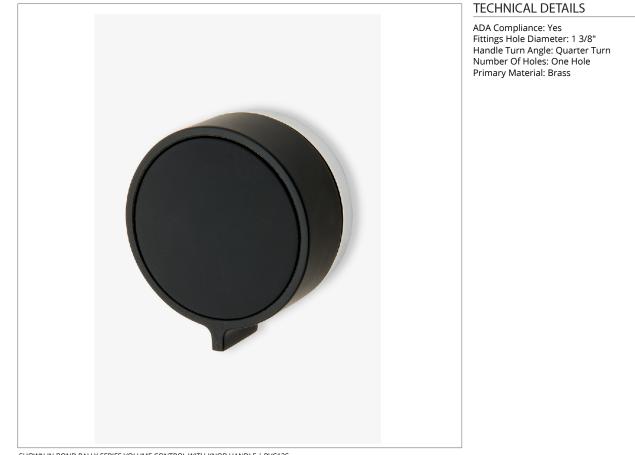

## BOND

Bond Rally Series Volume Control with Knob Handle

SHOWN IN BOND RALLY SERIES VOLUME CONTROL WITH KNOB HANDLE | BVC13S

Knob Handle

Used to control water flow to a single waterway outlet such as a showerhead, handshower, or tub spout

Features a Sport Black Finish, smooth and velvety to the touch

Stocked in Chrome/Sport Black