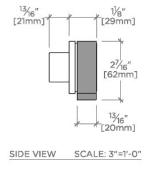

## BVC13S

SCALE: 3"=1'-0"

FRONT VIEW

PRODUCT SUPPORT 800.927.2120 OPT 2 | WATERWORKS.COM