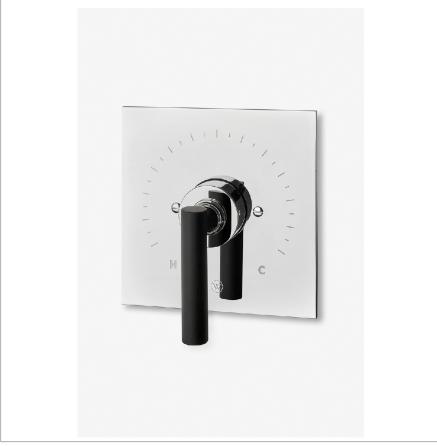

# WATERWORKS

BOND BPB12S

Bond Rally Series Square Pressure Balance Control Valve Trim with Lever Handle

#### **PRODUCT FEATURES**

Lever Handle

Adjust the single handle control to switch water on and adjust temperature

Features anti-scald protection through an integrated high limit safety stop

Stocked in Chrome/Sport Black