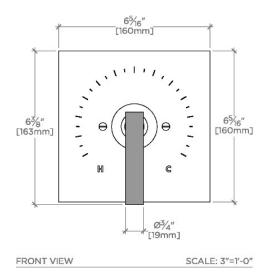

#### **TECHNICAL DETAILS**

Fittings Hole Diameter: 3 1/2" Number Of Holes: One Hole Primary Material: Brass

SHOWN IN BOND RALLY SERIES SQUARE PRESSURE BALANCE CONTROL VALVE TRIM WITH LEVER HANDLE  $\mid$  BPB12S