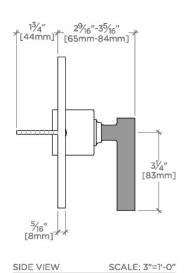

#### **TECHNICAL DETAILS**

Fittings Hole Diameter: 3 1/2" Number Of Holes: One Hole Primary Material: Brass

SHOWN IN BOND RALLY SERIES SQUARE PRESSURE BALANCE CONTROL VALVE TRIM WITH LEVER HANDLE  $\mid$  BPB12S