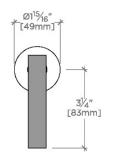

Requires rough valve, sold separately: GUVC18/ GUVC19 (1/2") or GUVC16 /GUVC17 (3/4")

CERTIFICATIONS

PRODUCT (NOTES)

BOND BVC12S

Bond Rally Series Volume Control with Lever Handle

TOP VIEW SCALE: 3"=1'-0"

FRONT VIEW SCALE: 3"=1'-0"