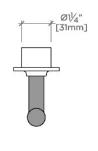

Requires rough valve, sold separately: GUVC18/ GUVC19 (1/2") or GUVC16 /GUVC17 (3/4")

CERTIFICATIONS

PRODUCT (NOTES)

BOND BVC12S

Bond Rally Series Volume Control with Lever Handle

TOP VIEW SCALE: 3"=1'-0"

FRONT VIEW SCALE: 3"=1'-0"