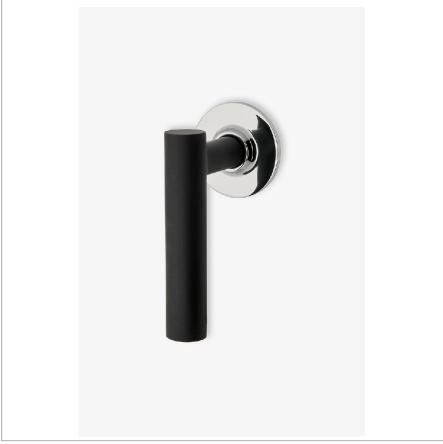

## WATERWORKS

BOND BVC12S

Bond Rally Series Volume Control with Lever Handle

## **PRODUCT FEATURES**

Lever Handle

Used to control water flow to a single waterway outlet such as a showerhead, handshower, or tub spout

Features a Sport Black Finish, smooth and velvety to the touch

Stocked in Chrome/Sport Black