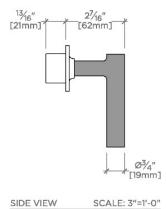

Requires rough valve, sold separately: GUVC18/ GUVC19 (1/2") or GUVC16 /GUVC17 (3/4")

CERTIFICATIONS

PRODUCT (NOTES)

BOND BVC12S

Bond Rally Series Volume Control with Lever Handle

TOP VIEW SCALE: 3"=1'-0"

FRONT VIEW SCALE: 3"=1'-0"